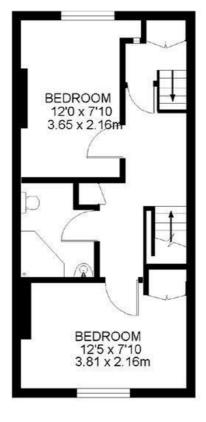

## **FOR SALE** £2,175

## Malthouse Passage, Barnes, SW13

Beautfiully presented and characterful Victorian terraced cottage located in Barnes Village. The accommodation comprises spacious open plan reception room, attractive kitchen with a range of hand crafted units, master bedroom with ensuite bathroom, two further bedrooms and a shower room. The property further benefits from a landscaped south facing garden with patio leading to lawn.



Victorian Cottage



Central Barnes Location



Spacious Reception Room



Kitchen



Three Bedrooms



Ensuite Bathroom



Shower Room



Landscaped Garden











**GROUND FLOOR** 

FIRST FLOOR

SECOND FLOOR