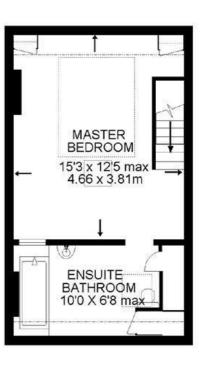

## **FOR SALE** £2,175

## Malthouse Passage, Barnes, SW13

Beautfiully presented and characterful Victorian terraced cottage located in Barnes Village. The accommodation comprises spacious open plan reception room, attractive kitchen with a range of hand crafted units, master bedroom with ensuite bathroom, two further bedrooms and a shower room. The property further benefits from a landscaped south facing garden with patio leading to lawn.



Victorian Cottage



Central Barnes Location



Spacious Reception Room



Kitchen



Three Bedrooms



Ensuite Bathroom



Shower Room



Landscaped Garden











**GROUND FLOOR** 

FIRST FLOOR

SECOND FLOOR