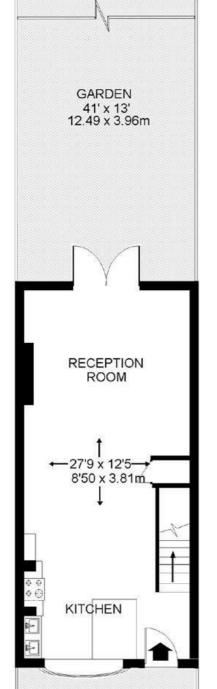

## **FOR SALE** £2,175

## Malthouse Passage, Barnes, SW13

Beautfiully presented and characterful Victorian terraced cottage located in Barnes Village. The accommodation comprises spacious open plan reception room, attractive kitchen with a range of hand crafted units, master bedroom with ensuite bathroom, two further bedrooms and a shower room. The property further benefits from a landscaped south facing garden with patio leading to lawn.



Victorian Cottage



Central Barnes Location



Spacious Reception Room



Kitchen



Three Bedrooms



Ensuite Bathroom



Shower Room



Landscaped Garden











**GROUND FLOOR** 

FIRST FLOOR

SECOND FLOOR