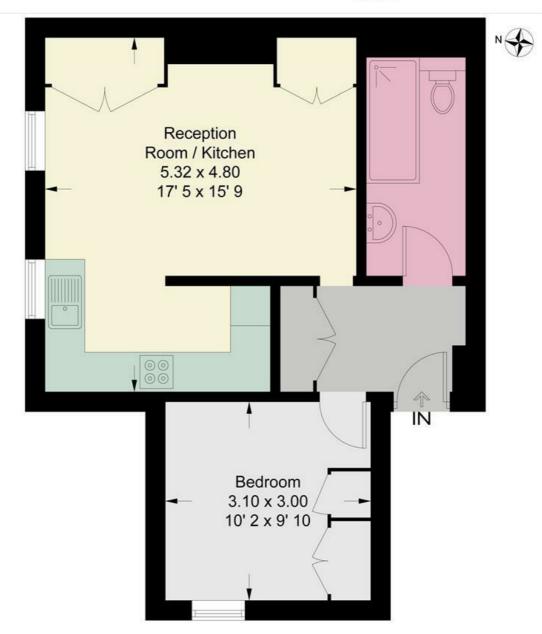

## Wimbledon Park Road

Approximate Gross Internal Area = 472 sq ft / 43.9 sq m

#### Lower Ground Floor

OPEN 7 DAYS A WEEK • Weekdays until 9pm • Weekends until 5pm