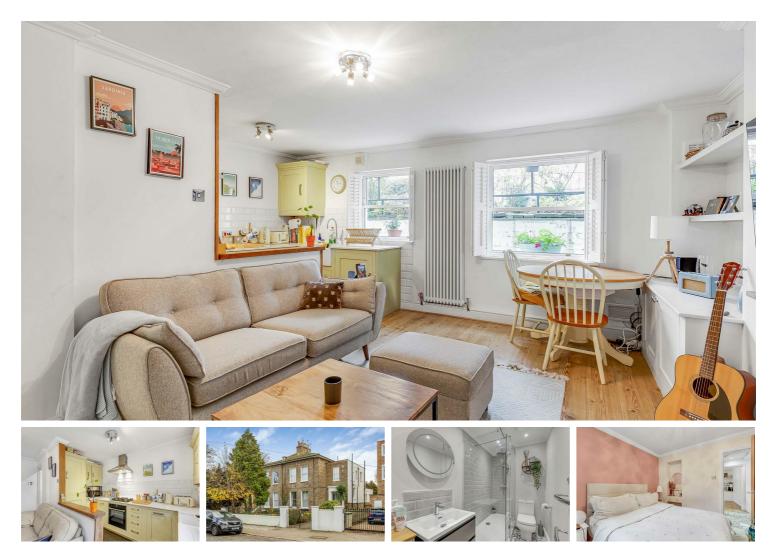

#### Per Month

Located within a residential area overlooking a Green and within easy access of Southfields, Putney and Wandsworth is this conversion apartment found on the lower ground floor. The flat is decorated to a good standard throughout. Benefits include a double bedroom serviced by a well-appointed bathroom. A sitting room with open fireplace leading to a fitted kitchen. The kitchen has been fitted to a high specification with a number of fitted appliances. The rear communal garden offers a further great entertaining space in the summer.

- One Bedroom Modern Bathroom Open Plan Reception
- Modern Kitchen
- EPC C / Council Tax C / Holding Deposit £461.53
- **'** Southfield Tube
- Communal Garden
- Furnished
- Available January
- Minimum Term 12 Months / Deposit £2250