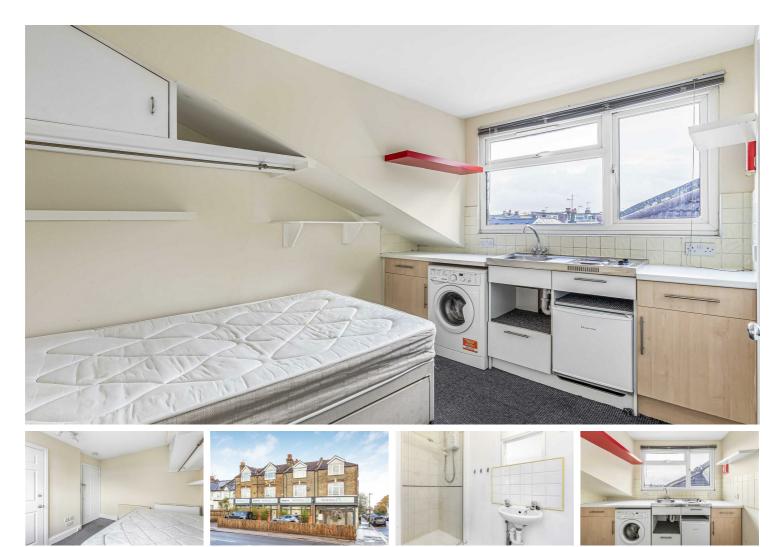

#### Per Month

A studio apartment with ALL BILLS INCLUDED in a central East Sheen location, available for single occupancy. The property benefits from a kitchenette, separate shower room and double glazing. The flat is part furnished and in good order throughout. The toilet is shared with one other apartment. Conveniently located on the Upper Richmond Road, this apartment is ideally located for all the shops, bars and restaurants East Sheen has to offer. Transport links include Barnes and Mortlake train stations and easy access to both Richmond Park and the A3.