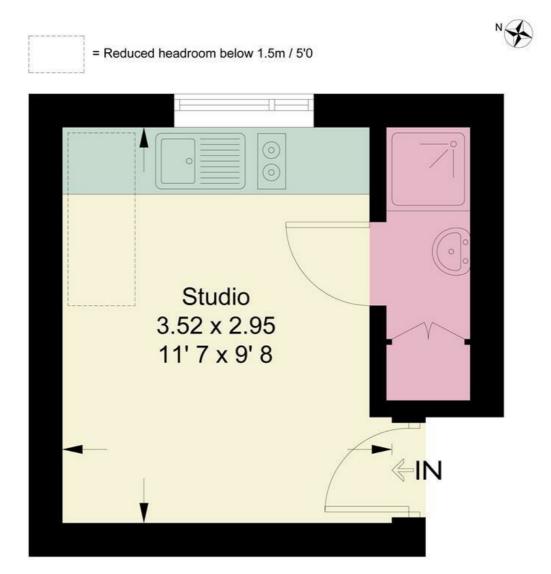

Sheen Studios

Approximate Gross Internal Area = 123 sq ft / 11.4 sq m (Excluding Reduced Headroom) Reduced Headroom = 9 sq ft / 0.9 sq m Total = 132 sq ft / 12.3 sq m

### Second Floor

This plan is not to scale and must be used as layout guidance only. All measurements and areas are approximate and should not be relied upon to provide accurate information. This plan must not be relied upon when making property valuations, design considerations or any other such relevant decisions. We accept no responsibility or liability (whether in contract, tort or otherwise) in relation to any loss whatsoever arising from or in connection with any use of this plan or the adequacy, accuracy or completeness of it or any information within it.