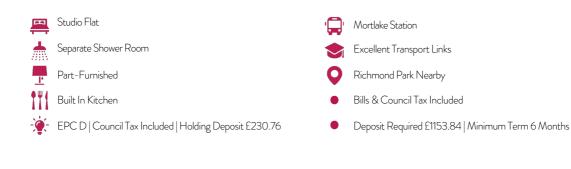

#### Per Month

A studio apartment with ALL BILLS INCLUDED in a central East Sheen location, available for single occupancy. The property benefits from a kitchenette, separate shower room and double glazing. The flat is part furnished and in good order throughout. The toilet is shared with one other apartment. Conveniently located on the Upper Richmond Road, this apartment is ideally located for all the shops, bars and restaurants East Sheen has to offer. Transport links include Barnes and Mortlake train stations and easy access to both Richmond Park and the A3.