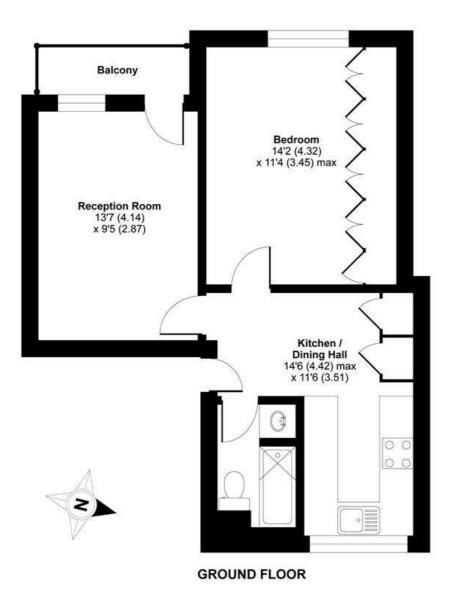

### Railway Side, London, SW13

APPROX. GROSS INTERNAL FLOOR AREA 469 SQ FT 43.6 SQ METRES

Whilst every attempt has been made to ensure the accuracy of the floor plan contained here, measurements of doors, windows and rooms are approximate and no responsibility is taken for any error, omission or misstatement. These plans are for representation purposes only as defined by RICS Code of Measuring Practice and should be used as such by any prospective purchaser. Specifically no guarantee is given on the total square footage of the property if quoted on this plan. Any figure given is for initial guidance only and should not be relied on as a basis of valuation.

Copyright nichecom.co.uk 2018 Produced for James Anderson REF : 250745

OPEN 7 DAYS A WEEK • Weekdays until 9pm • Weekends until 5pm