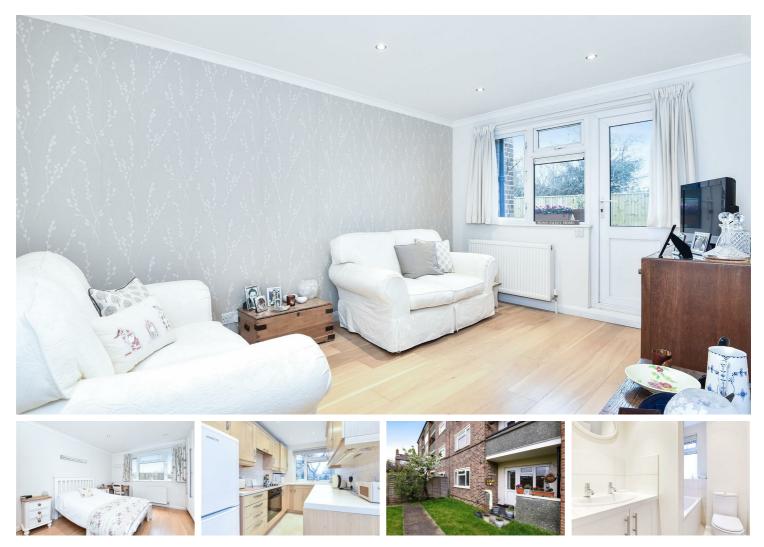

#### Per Month

A beautifully presented flat located in the Little Chelsea area of Barnes. The property offers an abundance of light and space and provides accommodation that is arranged to provide one double bedroom with a full wall of built in wardrobes, a modern kitchen/breakfast room, a modern bathroom/wc and a spacious reception room with direct access to a private terrace that leads onto the lawned communal garden. The property is located on the ground floor of a low rise block. Excellent local amenities are available on both White Hart Lane and in Barnes village. Barnes Bridge station is a short walk away with local bus services providing access into Hammersmith with its underground network.

- One Double Bedroom with Fitted Wardrobes
- Modern Bathroom/WC
- Reception Room with Terrace and access to Communal Garden
- Modern Kitchen/Breakfast Room
- 🔆 EPC C/ Council Tax C / Deposit £1,903.84

- Near Barnes Bridge Station
  "Outstanding" Local Schools
- Popular Residential Location
- Fantastic Storage including Store and Bike Shed
- 12 Month Minimum Term / £380.76 Holding Deposit