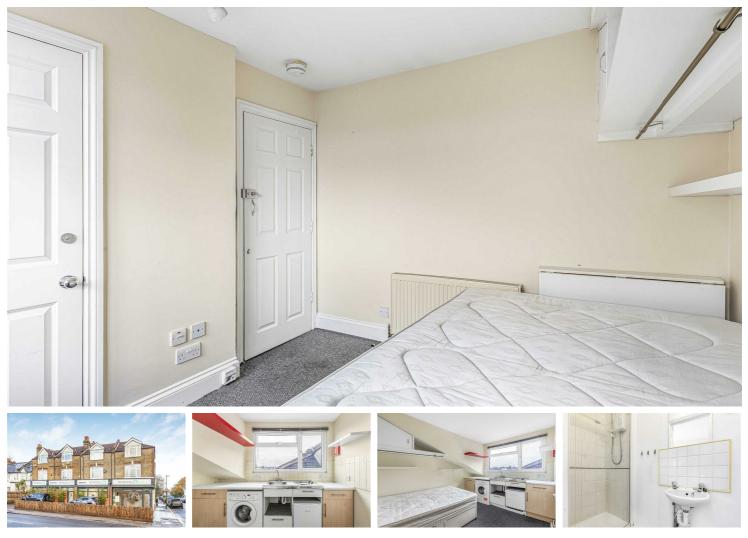

#### Per Month

A studio apartment with ALL BILLS INCLUDED in a central East Sheen location, available for single occupancy. The property benefits from a kitchenette, separate shower room and double glazing. The flat has been newly decorating and is part furnished with a bed. The toilet is shared with one other apartment. Conveniently located on the Upper Richmond Road, this apartment is ideally located for all the shops, bars and restaurants East Sheen has to offer. Transport links include Barnes and Mortlake train stations and easy access to both Richmond Park and the A3.