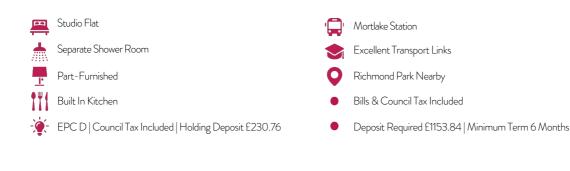

#### Per Month

A studio apartment with ALL BILLS INCLUDED in a central East Sheen location, available for single occupancy. The property benefits from a kitchenette, separate shower room and double glazing. The flat is part furnished and in good order throughout. The toilet is separate to the flat, however private to this apartment. Conveniently located on the Upper Richmond Road, this apartment is ideally located for all the shops, bars and restaurants East Sheen has to offer. Transport links include Barnes and Mortlake train stations and easy access to both Richmond Park and the A3.