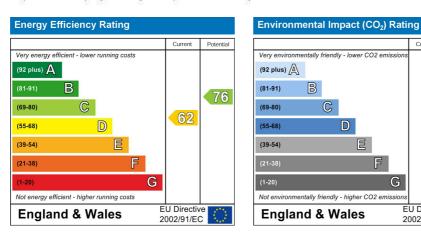

Current Potential

EU Directive 2002/91/EC

OPEN 7 DAYS A WEEK • Weekdays until 9pm • Weekends until 5pm