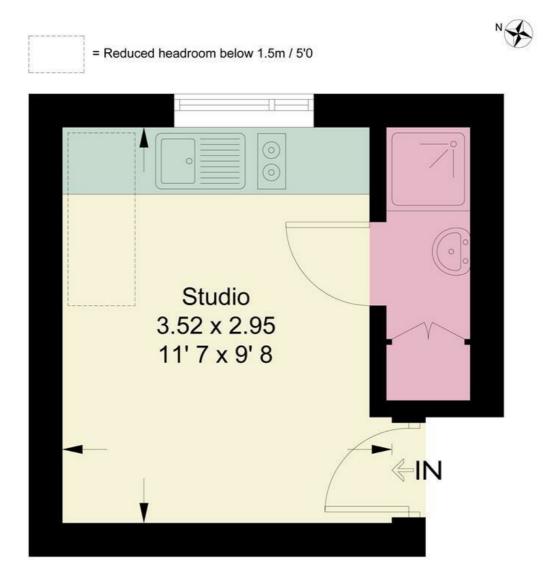

#### 0208 876 6611

Sheen Studios

Approximate Gross Internal Area = 123 sq ft / 11.4 sq m (Excluding Reduced Headroom) Reduced Headroom = 9 sq ft / 0.9 sq m Total = 132 sq ft / 12.3 sq m

### Second Floor

This plan is not to scale and must be used as layout guidance only. All measurements and areas are approximate and should not be relied upon to provide accurate information. This plan must not be relied upon when making property valuations, design considerations or any other such relevant decisions. We accept no responsibility or liability (whether in contract, tort or otherwise) in relation to any loss whatsoever arising from or in connection with any use of this plan or the adequacy, accuracy or completeness of it or any information within it.