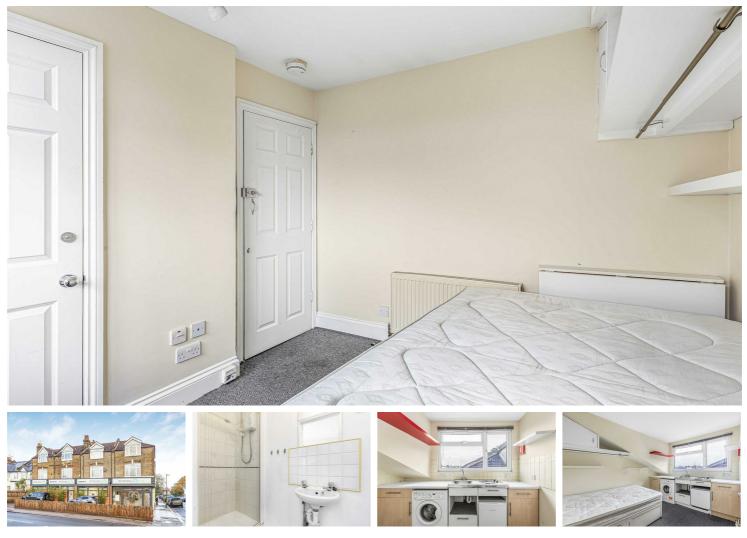

#### Per Month

A studio apartment with ALL BILLS INCLUDED in a central East Sheen location, available for single occupancy. The property benefits from a kitchenette, separate shower room and double glazing. The flat is part furnished and in good order throughout. The toilet is separate to the flat, however private to this apartment. Conveniently located on the Upper Richmond Road, this apartment is ideally located for all the shops, bars and restaurants East Sheen has to offer. Transport links include Barnes and Mortlake train stations and easy access to both Richmond Park and the A3.