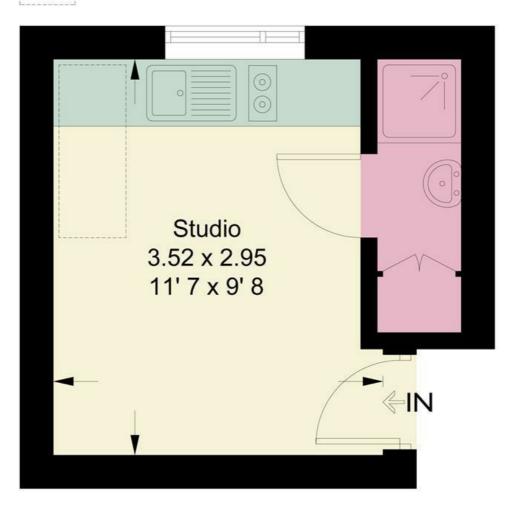

#### **Sheen Studios**

Approximate Gross Internal Area = 123 sq ft / 11.4 sq m (Excluding Reduced Headroom)

Reduced Headroom = 9 sq ft / 0.9 sq m

Total = 132 sq ft / 12.3 sq m

### **Second Floor**

This plan is not to scale and must be used as layout guidance only. All measurements and areas are approximate and should not be relied upon to provide accurate information. This plan must not be relied upon when making property valuations, design considerations or any other such relevant decisions. We accept no responsibility or liability (whether in contract, tort or otherwise) in relation to any loss whatsoever arising from or in connection with any use of this plan or the adequacy, accuracy or completeness of it or any information within it.