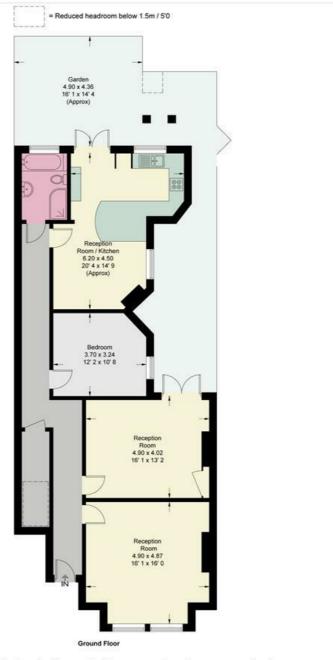

## Vicarage Gardens

Approximate Gross Internal Area = 1158 sq ft / 107.6 sq m (Excluding Reduced Headroom)
Reduced Headroom = 18 sq ft / 1.7 sq m
Total = 1176 sq ft / 109.3 sq m

This plan is not to scale and must be used as layout guidance only. All measurements and areas are approximate and should not be relied upon to provide accurate information. This plan must not be relied upon when making property valuations, design considerations or any other such relevant decisions. We accept no responsibility or liability (whether in contract, tort or otherwise) in relation to any loss whatsoever arising from or in connection with any use of this plan or the adequacy, accuracy or completeness of it or any information within it.