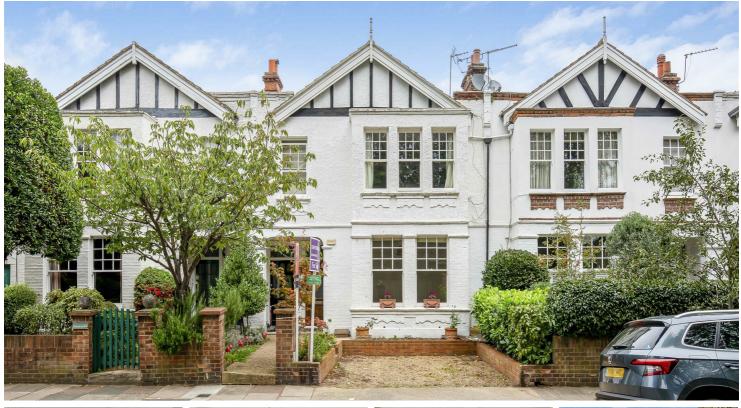

## Vicarage Gardens, London, SW14

\*GROUND FLOOR - OFF STREET PARKING - PRIVATE GARDEN - PARKSIDE LOCATION \*

A rarely available garden apartment with off road parking situated moments from the entrance to Richmond Park. This charming property occupies the ground floor of a period building with accommodation arranged to provide a large south-facing reception room, two double bedrooms, a modern bathroom and an open-plan kitchen/dining room which benefits from a log burner and access to a beautifully maintained garden. The property also benefits from off-street parking, exceptional ceiling heights throughout and a share of freehold. Vicarage Gardens is located moments from the world famous Richmond Park as well as the cafes, bars, restaurants and boutiques that East Sheen has to offer. Mortlake train station is just a short walk offering easy access into Central London