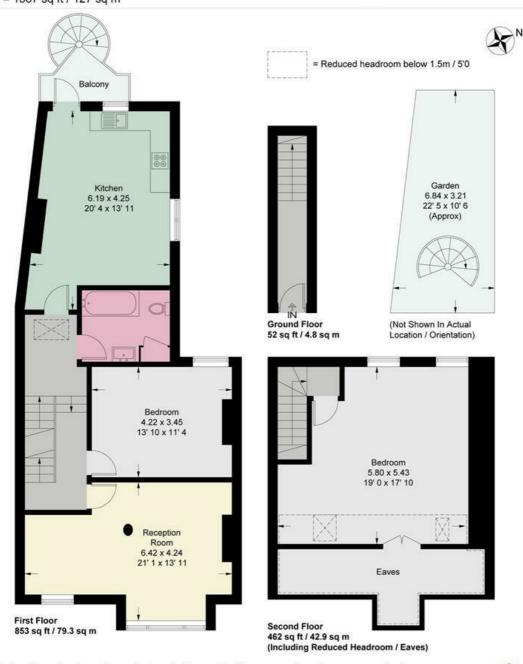

## St. Ann's Road

Approximate Gross Internal Area = 1199 sq ft / 111.4 sq m (Excluding Reduced Headroom / Eaves)
Reduced Headroom / Eaves = 168 sq ft / 15.6 sq m
Total = 1367 sq ft / 127 sq m

This plan is not to scale and must be used as layout guidance only. All measurements and areas are approximate and should not be relied upon to provide accurate information. This plan must not be relied upon when making property valuations, design considerations or any other such relevant decisions. We accept no responsibility or liability (whether in contract, tort or otherwise) in relation to any loss whatsoever arising from or in connection with any use of this plan or the adequacy, accuracy or completeness of it or any information within it.