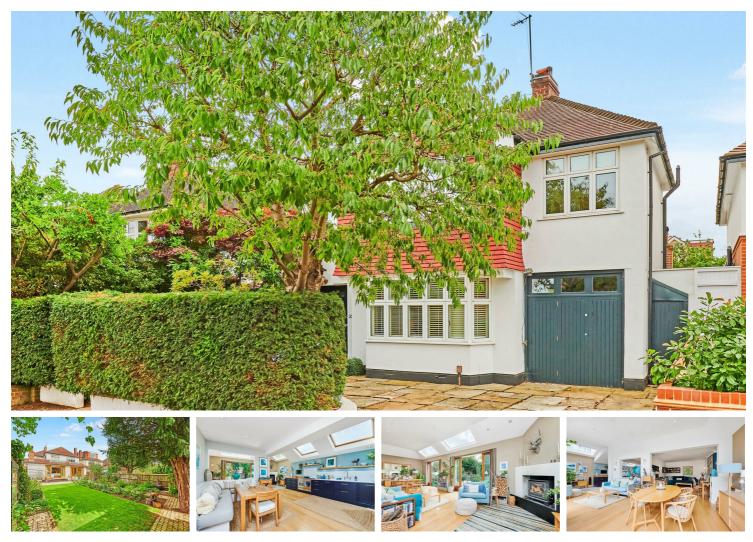

## Stonehill Road, London, SW14

An exceptional four bedroom detached house situated on the park side of East Sheen and just moments from Richmond Park. The property has been thoughtfully extended and remodelled to create a sensational and functional family home. The property features a large open extended kitchen/family room that is ideal for entertaining, a landscaped south facing rear garden and off-street parking for several cars. The ground floor living space offers a wide entrance hallway, downstairs cloakroom, a bay fronted lounge with working log burner, a large separate utility / larder, and an extended kitchen/ family room equipped with a new Harvey Jones kitchen, high-end appliances and two additional log burners ideal for those winter evenings. The first floor comprises four generous bedrooms and two bathrooms (one ensuite). There is an attractive front garden with off street parking for two cars and a landscaped rear garden with a storage shed and useful side-access. There is also potential to extend the property to create additional bedrooms in the loft subject to the usual consents

Stonehill Road is an exclusive road on the Parkside of Sheen within a few hundred yards of the Sheen Gate to Richmond Park. Mortlake Railway Station 0.7 miles away and provides a frequent service to Clapham Junction and Waterloo station. There are many excellent schools in the general vicinity including St. Paul's, Tower House, Ibstock Place and numerous first rate State Primary Schools. The area also boasts numerous leisure and sporting facilities including The Roehampton Club, a host of golf courses as well as the vast open spaces of Richmond Park

💻 Four Bedrooms

- Two Bathrooms
- Three Reception Rooms
- New Kitchen With Appliances
- Freehold | EPC D | Council Tax Band H
- Mortlake Station (24 minutes to Waterloo)
- Excellent Schools Nearby
- Parkside Location
- Detached House & South Facing Garden
- POTENTIAL TO EXTEND (STPP)
- a e e