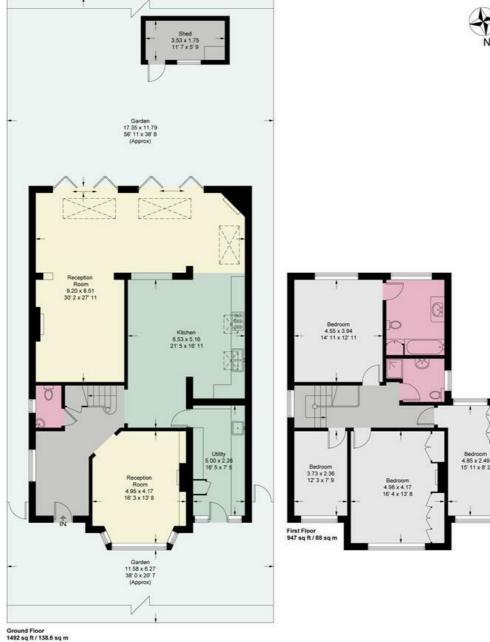

## 020 8876 6611

Approximate Gross Internal Area = 2439 sq ft / 226.6 sq m Shed = 67 sq ft / 6.2 sq m Total = 2506 sq ft / 232.8 sq m

This plan is not to scale and must be used as layout guidance only. All measurements and areas are approximate and should not be relied upon to provide accurate information. This plan must not be relied upon when making property valuations, design considerations or any other such relevant decisions. We accept no responsibility or liability (whether in contract, tort or otherwise) in relation to any loss whatsoever arising from or in connection with any use of this plan or the adequacy, accuracy or completeness of it or any information within it.