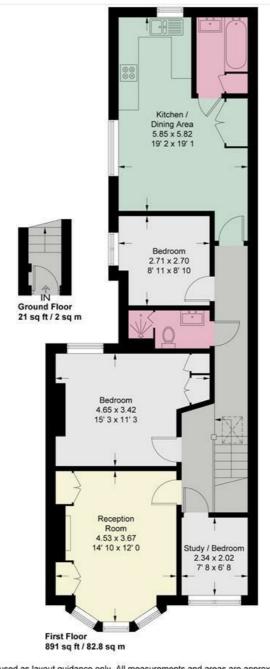

## Borneo Street, Putney, SW15

£2,600 Per Month

Situated in a quiet street in the heart of West Putney is this wonderful three bedroom apartment providing ample living space with high ceilings and many original period features. Accommodation comprises of two double bedrooms, one single or study, two bathrooms and a spacious kitchen/dining room perfectly suited for entertaining friends and family. This property benefits from its own private entrance, provides ample loft storage.

**E** 

Three Bedrooms

Two Bathrooms

Reception With Bay WIndow

Open Plan Kitchen/Diner

EPC D / Council Tax / Holding Deposit £600

Excellent Transport Links

Outstanding Local Schools

Quiet & Peaceful Location

6 Month Minimum Term / Deposit £3000

This plan is not to scale and must be used as layout guidance only. All measurements and areas are approximate and should not be relied upon to provide accurate information. This plan must not be relied upon when making property valuations, design considerations or any other such relevant decisions. We accept no responsibility or liability (whether in contract, tort or otherwise) in relation to any loss whatsoever arising from or in connection with any use of this plan or the adequacy, accuracy or completeness of it or any information within it.