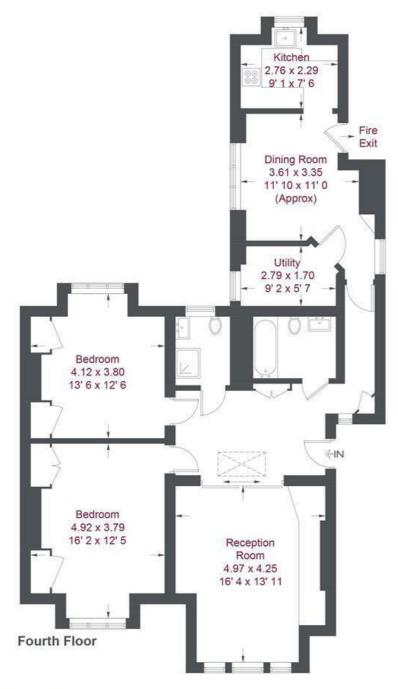

## Castelnau Mansions

Approximate Gross Internal Area = 1160 sq ft / 107.8 sq m

Not to scale, for guidance only and must not be relied upon as a statement of fact All measurements and areas are approximate only and have been prepared in accordance with the current edition of the RICS Code of Measuring Practice