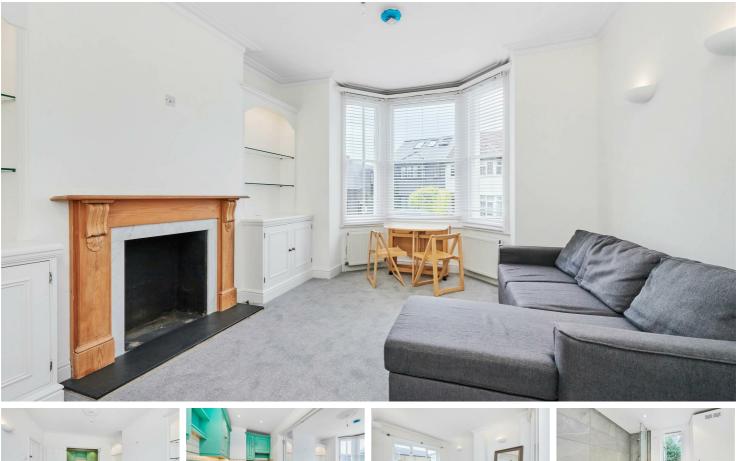

#### Per Month

New to the market, this property is located on a raised ground floor on a desirable street in central Putney. It boasts a spacious and airy reception room with plenty of natural light, a sofa and a table and chairs and a central fireplace. The modern kitchen is fitted with all the required white goods, and has folding doors which separate it from the reception room. You then go through to the large bedroom which has a built-in wardrobe, a chest of drawers, two bedside tables, a bed and a large mirror. The bathroom is accessible from the bedroom and has a bath/shower, and lastly there is an additional storage cupboard in the bedroom.

The River Thames and the amenities of Putney High Street are 0.1 miles away, and Putney Bridge tube station is 0.4 miles away.

Modern Bathroom

One Spacious Bedroom

- Large Airy Reception Room
- Modern Kitch
  - Modern Kitchen
- 🔅 EPC D / Council Tax D Holding Deposit £461.53
- 📮' Putney Bridge Tube Station
- Brandlehow Primary
- River Thames
- Wandsworth Park
- Minimum Term 12 Months / Deposit £2307.69