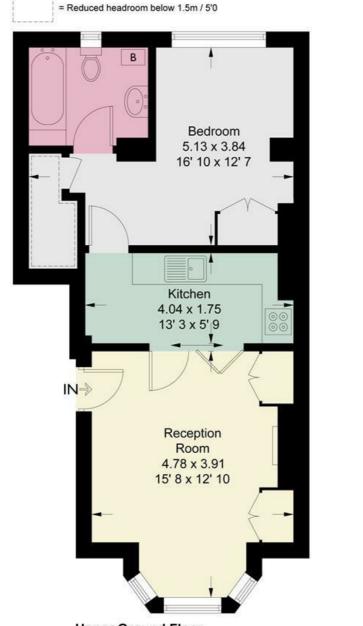

### **Burstock Road**

Approximate Gross Internal Area = 470 sq ft / 43.7 sq m (Excluding Reduced Headroom) Reduced Headroom = 16 sq ft / 1.5 sq m Total = 486 sq ft / 45.2 sq m

#### **Upper Ground Floor**

This plan is not to scale and must be used as layout guidance only. All measurements and areas are approximate and should not be relied upon to provide accurate information. This plan must not be relied upon when making property valuations, design considerations or any other such relevant decisions. We accept no responsibility or liability (whether in contract, tort or otherwise) in relation to any loss whatsoever arising from or in connection with any use of this plan or the adequacy, accuracy or completeness of it or any information within it.