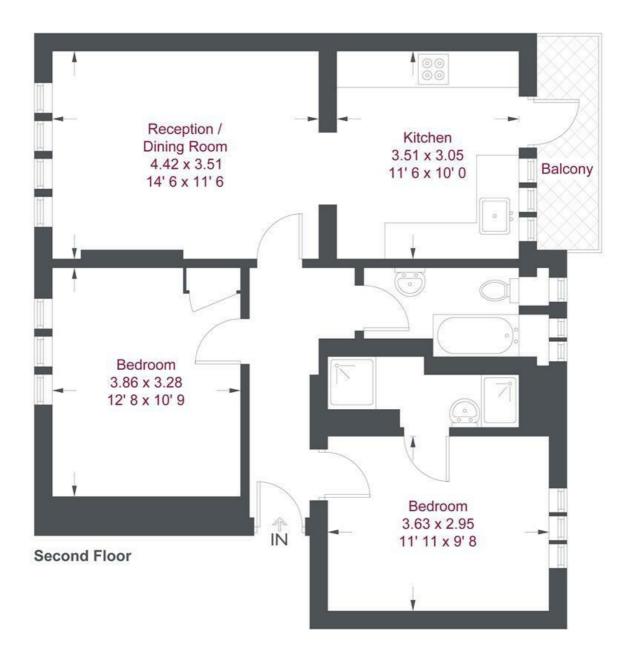

#### **Rocks Lane**

Approximate Gross Internal Area = 744 sq ft / 69.1 sq m

Not to scale, for guidance only and must not be relied upon as a statement of fact All measurements and areas are approximate only and have been prepared in accordance with the current edition of the RICS Code of Measuring Practice