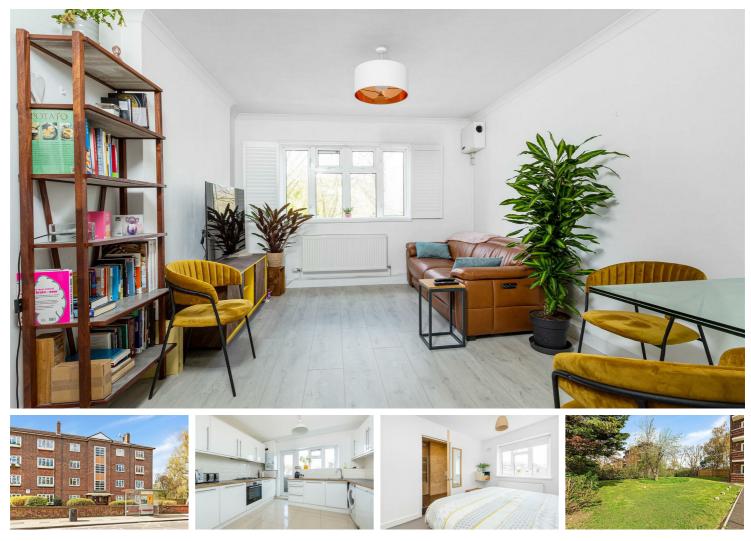

#### Guide Price

A modern, two bedroom, purpose built apartment, neatly positioned in a quiet location easily accessible to Barnes village, with a lovely open outlook over the playing fields opposite. This generous apartment is positioned on the second floor, with bright and well laid out interiors. The property is arranged to provide a living room, which has a peaceful, open outlook over the Barn Elms playing fields, there is a modern, kitchen/breakfast room with a private rear balcony, two double bedrooms, stylish en-suite shower room and a well-equipped family bathroom. The property further benefits from a large storage cupboard on the ground floor, access to a communal garden and residents parking, which is available on a first come, first serve basis at the rear of the building. There are a number of excellent schools in the area, including St Osmunds RC Primary School, The St Paul's School & St Paul's Juniors, The Harrodian and The Swedish School to name but a few. For the commuter, Barnes railway station provides a frequent service to Clapham Junction, Vauxhall and London Waterloo. For London Underground services, Hammersmith, Putney Bridge and Richmond offer access into The West End and The City.

- 📇 Two Double Bedrooms
- Modern En-Suite & Family Bathroom
- 🗜 Light & Spacious Living Room
- Modern Kitchen Leading To Balcony
- 🔅 EPC Rating D / Council Tax D / Leasehold
- 📮' Barnes Station
- Outstanding Schools
- Residents Parking & Garden To Rear
- No Onward Chain
- Views Over Playing Fields