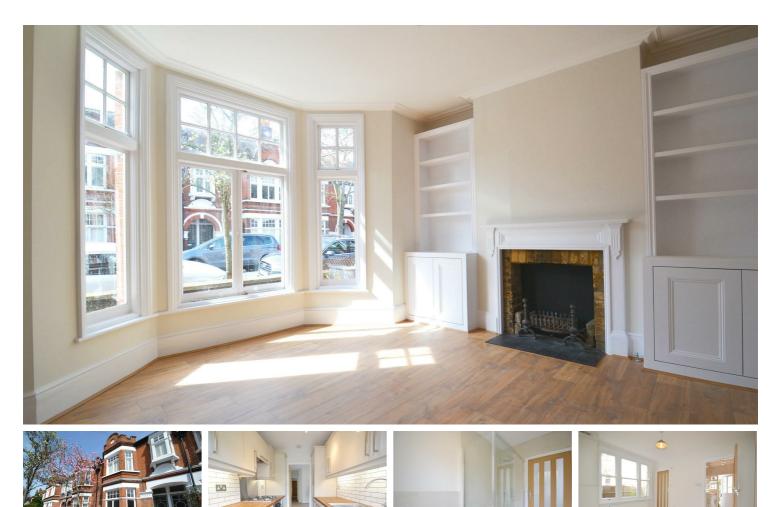

### Per Month

Beautiful ground floor maisonette situated on a quiet tree lined road a short walk from the River Thames. The property has been finished to a high standard, offering a large and bright living room, a spacious double bedroom with built in storage, second bedroom and modern bathroom with walk-in shower. At the rear of the property there is a good sized dining room and stunning fully fitted kitchen with gas hob, leading out onto a private courtyard garden. This maisonette benefits from wood flooring throughout, large white sash windows and permit parking. Cowley Road is located within walking distance of Barnes Bridge Station, the River Thames and the amenities of White Hart Lane.

Two Bedrooms

Stunning Bathroom

- Bright Reception
- Modern Kitchen and Dining Area
- EPC D / Council Tax D / Deposit £3,173.07
- 📄 🛛 Barnes Bridge Station
- Excellent Local Schools
- Close to the River Thames
- Courtyard Garden
- Holding Deposit £634.61 / 12 Month Minimum Term