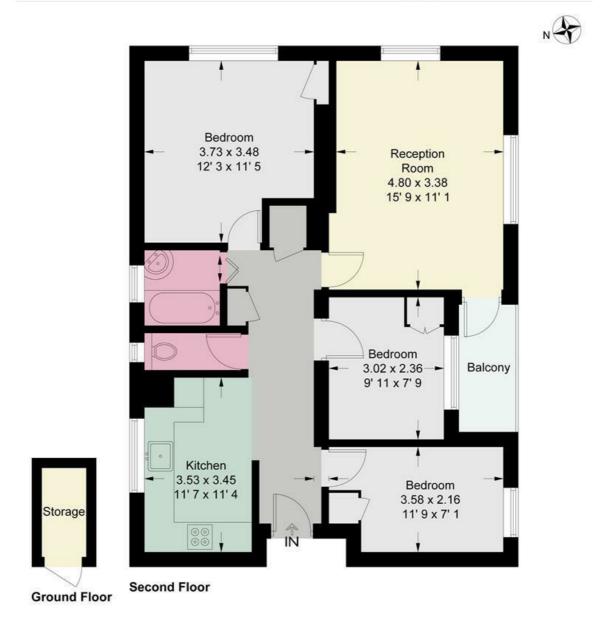

## **Huntingdon Court**

Approximate Gross Internal Area = 746 sq ft / 69.3 sq m Storage = 18 sq ft / 1.7 sq m Total = 764 sq ft / 71 sq m

This plan is not to scale and must be used as layout guidance only. All measurements and areas are approximate and should not be relied upon to provide accurate information. This plan must not be relied upon when making property valuations, design considerations or any other such relevant decisions. We accept no responsibility or liability (whether in contract, tort or otherwise) in relation to any loss whatsoever arising from or in connection with any use of this plan or the adequacy, accuracy or completeness of it or any information within it.