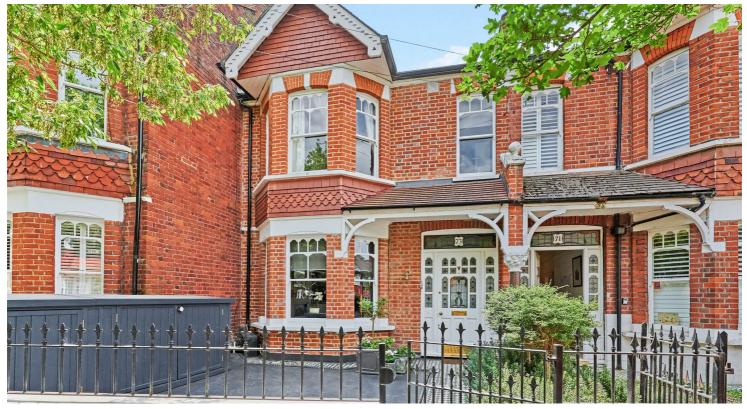

## **FOR SALE**

Palmerston Road, London, SW14

A truly exceptional five-bedroom Edwardian house situated on one of East Sheen's premier Parkside roads. This gorgeous property has been thoughtfully extended and remodelled combining character with high-end contemporary design to create a sensational family home. The house features a large open extended kitchen/family room, a south facing garden with a home office / studio all linked with a retractable roof creating an enjoyable all weather space. The ground floor living space offers a wide entrance hallway, storage, cloakroom, bay fronted lounge with fireplace, a bespoke fully extended kitchen/breakfast room with central island, high-spec appliances and sliding doors that open both ways. The first floor comprises three bedrooms, and one family bathroom. The top floor provides two further bedrooms, a shower bathroom and ample storage built into the eaves. Outside there is an attractive front garden with combined bike and bin storage and a south facing decked garden with an exceptional garden room.