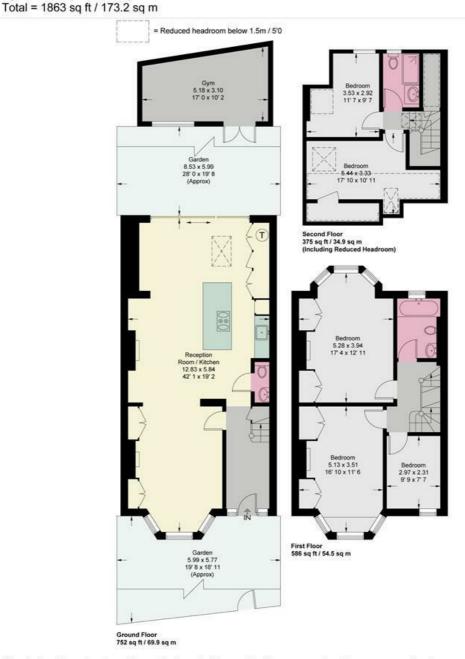

## **Palmerston Road**

Approximate Gross Internal Area = 1596 sq ft / 148.4 sq m (Excluding Reduced Headroom)

Reduced Headroom = 117 sq ft / 10.9 sq m

Gym = 150 sq ft / 13.9 sq m

This plan is not to scale and must be used as layout guidance only. All measurements and areas are approximate and should not be relied upon to provide accurate information. This plan must not be relied upon when making property valuations, design considerations or any other such relevant decisions. We accept no responsibility or liability (whether in contract, tort or otherwise) in relation to any loss whatsoever arising from or in connection with any use of this plan or the adequacy, accuracy or completeness of it or any information within it.