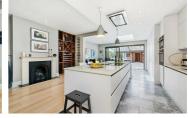

## **FOR SALE**

Palmerston Road, London, SW14

A truly exceptional five-bedroom Edwardian house situated on one of East Sheen's premier Parkside roads. This gorgeous property has been thoughtfully extended and remodelled combining character with high-end contemporary design to create a sensational family home. The house features a large open extended kitchen/family room, a south facing garden with a home office / studio all linked with a retractable roof creating an enjoyable all weather space. The ground floor living space offers a wide entrance hallway, storage, cloakroom, bay fronted lounge with fireplace, a bespoke fully extended kitchen/breakfast room with central island, high-spec appliances and sliding doors that open both ways. The first floor comprises three bedrooms, and one family bathroom. The top floor provides two further bedrooms, a shower bathroom and ample storage built into the eaves. Outside there is an attractive front garden with combined bike and bin storage and a south facing decked garden with an exceptional garden room.