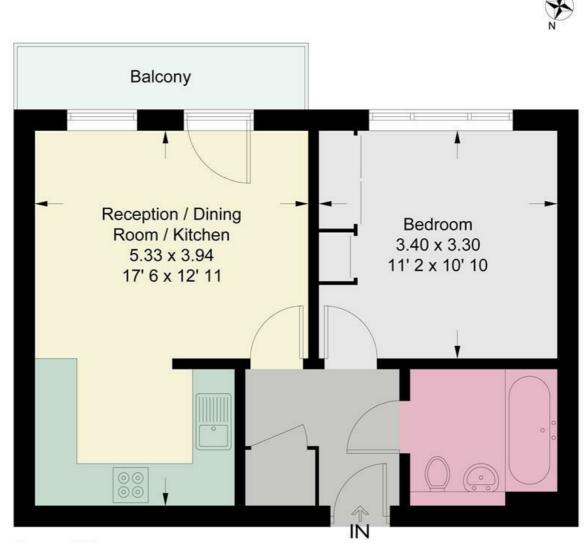

## Lincoln Lodge

Approximate Gross Internal Area = 432 sq ft / 40.1 sq m

## Second Floor

This plan is not to scale and must be used as layout guidance only. All measurements and areas are approximate and should not be relied upon to provide accurate information. This plan must not be relied upon when making property valuations, design considerations or any other such relevant decisions. We accept no responsibility or liability (whether in contract, tort or otherwise) in relation to any loss whatsoever arising from or in connection with any use of this plan or the adequacy, accuracy or completeness of it or any information within it.