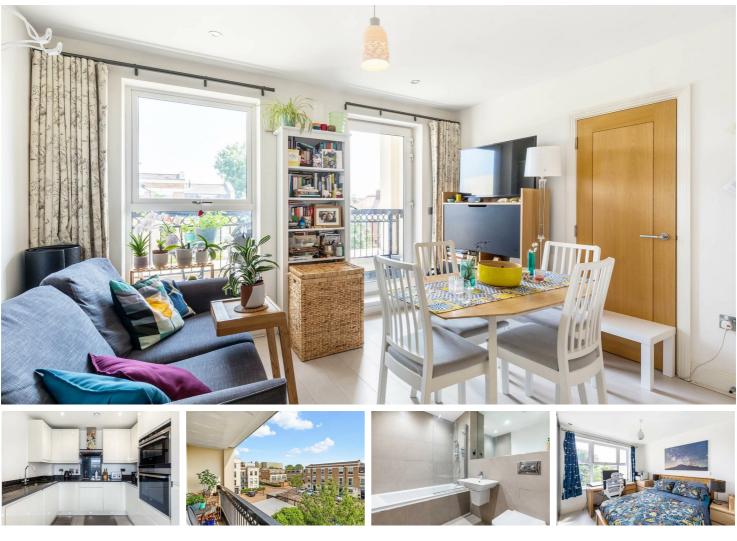

### Wadham Mews, Mortlake, SW14

\*ONE BEDROOM - PARKING - BALCONY - LIFT\*

A stunning purpose-built apartment situated within a prestigious residential development. The bright and spacious design successfully combines a contemporary and modern lifestyle finish which would suit any professional or a discerning buyer wanting a marvellous pied-a-terre. The property is ideally located for Mortlake Station providing direct access to Central London whilst the extensive shopping and leisure amenities of both East Sheen and Richmond including numerous boutique shops, restaurants, bars, gastro pubs and coffee shops are moments away. The Thames Path provides an idyllic walk along The River Thames with Barnes just minutes away. The extensive recreational amenities of Richmond Park, the largest of the Capital's eight Royal Parks and the biggest enclosed space in London is approximately 1.2 miles away. The second-floor apartment comprises an entrance hall, a spacious reception room with an open plan fully fitted kitchen and door leading to a south facing private balcony, a large double bedroom with built in wardrobes and a modern bathroom suite. Outside - there are well maintained communal grounds, residents allocated off street parking and a resident's security coded bicycle storage lock up.

Lease remaining: 112 years Service charge: ASK AGENT Ground rent: ASK AGENT

💻 One Bedroom

- One Modern Bathroom
- Popen Plan Living
- Fully Integrated Kitchen
- 🔅 Leasehold | EPC C | Council Tax D
- 📮 Mortlake Station (Zone 3)
- Excellent Local Schools
- Private Residential Development
- Off Street Parking
- South Facing Balcony

£350,000