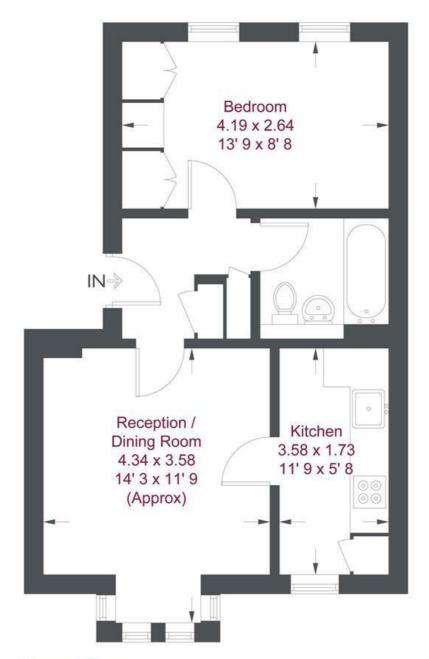

## **Ground Floor**

## **Dovecote Gardens**

Approximate Gross Internal Area = 443 sq ft / 41.2 sq m

This plan is not to scale and must be used as layout guidance only. All measurements and areas are approximate and should not be relied upon to provide accurate information. This plan must not be relied upon when making property valuations, design considerations or any other such relevant decisions. We accept no responsibility or liability (whether in contract, tort or otherwise) in relation to any loss whatsoever arising from or in connection with any use of this plan or the adequacy, accuracy or completeness of it or any information within it.