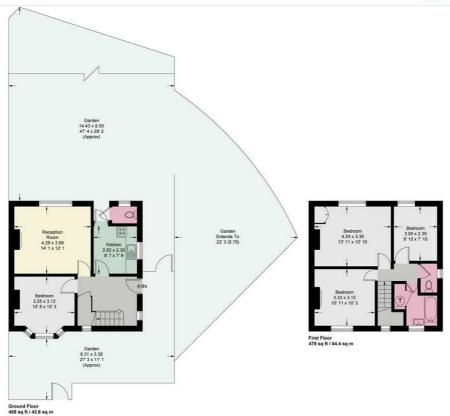

Accommodation comprises front door into entrance hall, dining room, kitchen and lounge with direct access to the sweeping wrap around rear and side garden. The first floor offers two double bedrooms, single bedroom, WC and separate bathroom suite.

## The Pleasance

Approximate Gross Internal Area = 936 sq ft / 87 sq m W.C = 14 sq ft / 1.3 sq m Total = 950 sq ft / 88.3 sq m m

This plan is not to scale and must be used as layout guidance only. All measurements and areas are approximate and should not be relied upon to provide accurate information. This plan must not be relied upon when making property valuations, design considerations or any other such relevant decisions. We accept no responsibility or liability (whether in contract, tort or otherwise) in relation to any loss whatsoever arising from or in connection with any use of this plan or the adequacy, accuracy or completeness of it or any information within it.