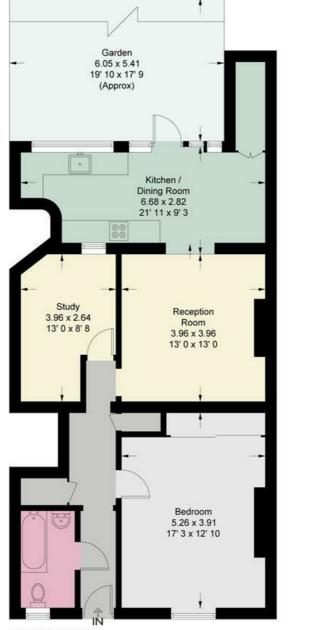

## Castelnau

Approximate Gross Internal Area = 866 sq ft / 80.5 sq m

Lower Ground Floor

This plan is not to scale and must be used as layout guidance only. All measurements and areas are approximate and should not be relied upon to provide accurate information. This plan must not be relied upon when making property valuations, design considerations or any other such relevant decisions. We accept no responsibility or liability (whether in contract, tor to rotherwise) in relation to any loss whatsoever arising from or in connection with any use of this plan or the adequacy, accuracy or completeness of it or any information within it.