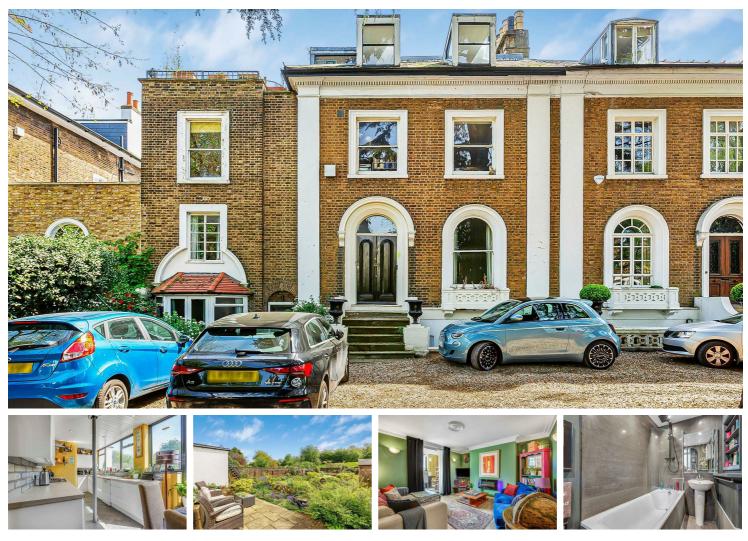

### Castelnau, London, SW13

#### Per Month

This charming and larger than average conversion apartment is located in a very impressive building on the popular Castelnau. The bright and spacious living room leads on to a fantastic kitchen / diner with views and private patio. There are two large double bedrooms with plenty of storage and a modern bathroom. This apartment s conveniently placed for the amenities of Barnes and Hammersmith. For the commuter Hammersmith's underground and overground network is also a short walk over the bridge. Further benefits include off street parking and an external storage unit which would be ideal for bikes or buggies.

- . Modern Bathroom
- Spacious Reception Room

Two Double Bedrooms

- Stunning Kitchen
- EPC D / Council Tax D / Deposit £2,769.23
- 📮' Hammersmith Tube
- Outstanding Local Schools
- Barnes Village
- Private Patio
- Minimum Term 12 Months / Holding Deposit £553.84