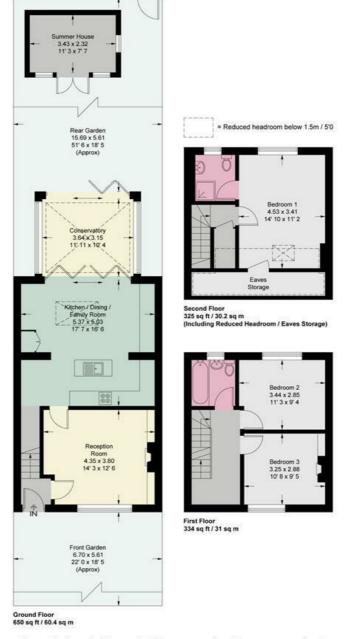

## **Thompson Avenue**

Approximate Gross Internal Area = 1217 sq ft / 113 sq m (Excluding Reduced Headroom / Eaves Storage)

Reduced Headroom / Eaves Storage = 92 sq ft / 8.6 sq m

Summer House = 85 sq ft / 7.9 sq m

Total = 1394 sq ft / 129.5 sq m

This plan is not to scale and must be used as layout guidance only. All measurements and areas are approximate and should not be relied upon to provide accurate information. This plan must not be relied upon when making property valuations, design considerations or any other such relevant decisions. We accept no responsibility or liability (whether in contract, tort or otherwise) in relation to any loss whatsoever arising from or in connection with any use of this plan or the adequacy, accuracy or completeness of it or any information within it.