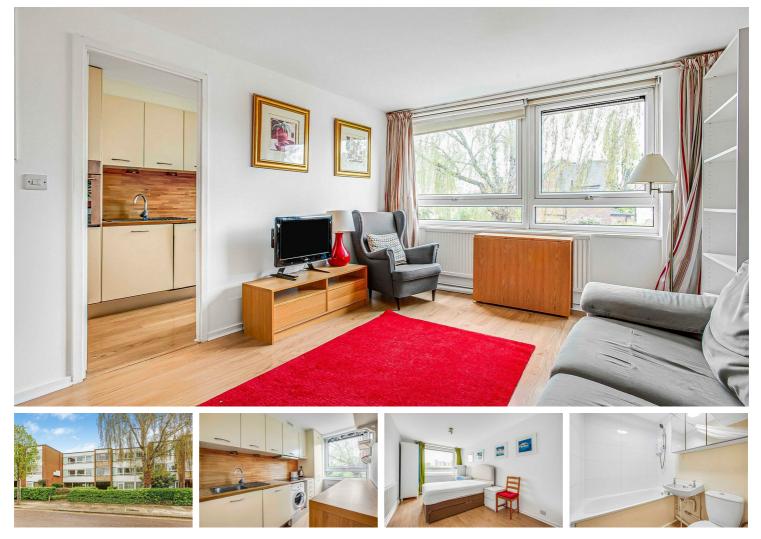

#### Guide Price

A well presented apartment neatly situated in the northern part of Barnes, within close proximity of local amenities and to Hammersmith Bridge. The property is located on the first floor and offers spacious accommodation that includes a good size reception room that leads to a modern fitted kitchen. There is a bathroom with a shower over, and a good size double bedroom that leads from the main hallway. The property benefits from ample storage in the living room, kitchen and bedroom, plus a large cupboard in the hallway. Heating and hot water is also included within the service charge. For the commuter Hammersmith's underground and overground network is also a short walk over the bridge. The schools in the area include St Paul's School, The Harrodian, The Swedish School, Ibstock Place School, St Osmunds' (RC) and Barnes Primary School to name a few. The property can also be purchased with the furniture in as an option, and is available for sale with no onward chain.

- One Double Bedroom Bathroom
- . Sitting Room
- Modern Kitchen
- EPC Rating C / Council Tax C / Leasehold
- Hammersmith Station
- Excellent Local Schools
- Popular Residential Location
- Option To Include Furniture
- No Onward Chain