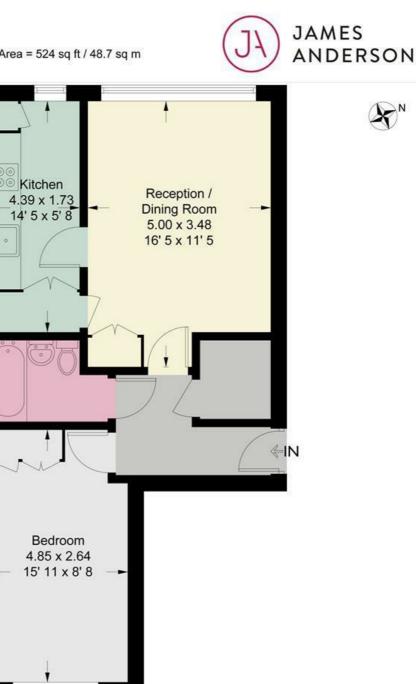

## **Boileau Road**

Approximate Gross Internal Area = 524 sq ft / 48.7 sq m

#### First Floor

This plan is not to scale and must be used as layout guidance only. All measurements and areas are approximate and should not be relied upon to provide accurate information. This plan must not be relied upon when making property valuations, design considerations or any other such relevant decisions. We accept no responsibility or liability (whether in contract, tort or otherwise) in relation to any loss whatsoever arising from or in connection with any use of this plan or the adequacy, accuracy or completeness of it or any information within it.