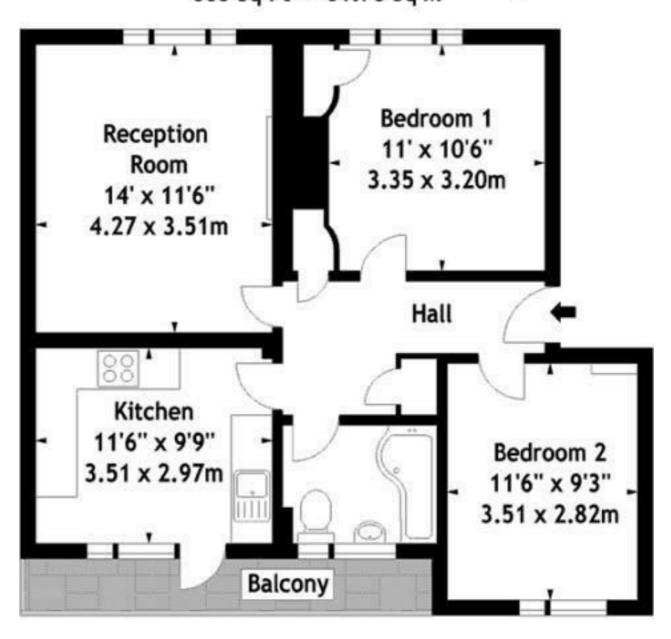

## Orchard Court, Beverley Road, SW13 Approx. Gross Internal Area 665 Sq Ft - 61.78 Sq M

## Second Floor