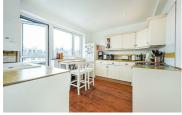

## Beverley Road, Barnes, SW13

£2,000 Per Month

Per Month

A bright and spacious flat situated in a desirable area of Barnes. The property has been decorated neutrally comprising a large reception room with feature fireplace, an eat in fully fitted kitchen to include brand new oven, a family bathroom and two equal sized double bedrooms. The accommodation has wooden flooring, gas central heating and double glazed windows throughout. Benefitting from a private balcony and plenty of storage, there is also an additional bike cupboard and communal gardens.

Two Bedrooms

Modern Bathroom

12 Month Minimum Term / Holding Deposit £461.54

Eat In Kitchen

EPC Rating E / Council Tax D / Deposit £2,307.69

Barnes Station

St Osmunds School

Close to Barnes Village