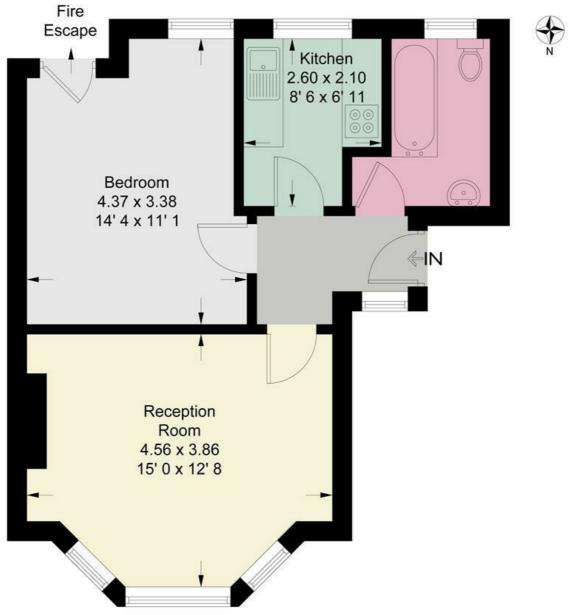

## **Cowley Mansions**

Approximate Gross Internal Area = 470 sq ft / 43.7 sq m

## **Ground Floor**

This plan is not to scale and must be used as layout guidance only. All measurements and areas are approximate and should not be relied upon to provide accurate information. This plan must not be relied upon when making property valuations, design considerations or any other such relevant decisions. We accept no responsibility or liability (whether in contract, tort or otherwise) in relation to any loss whatsoever arising from or in connection with any use of this plan or the adequacy, accuracy or completeness of it or any information within it.