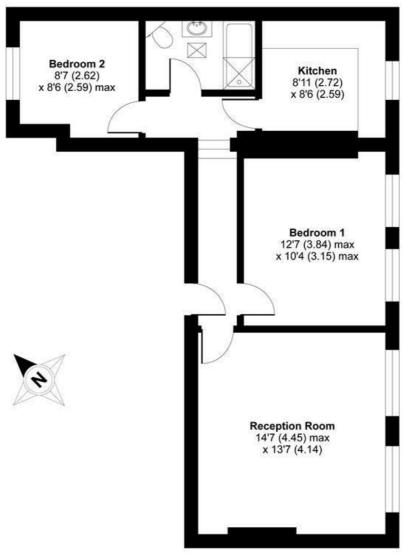

## Woodborough Road, London, SW15

APPROX. GROSS INTERNAL FLOOR AREA 617 SQ FT 57.3 SQ METRES

**FIRST FLOOR** 

Whilst every attempt has been made to ensure the accuracy of the floor plan contained here, measurements of doors, windows and rooms are approximate and no responsibility is taken for any error, omission or misstatement. These plans are for representation purposes only as defined by RICS Code of Measuring Practice and should be used as such by any prospective purchaser. Specifically no guarantee is given on the total square footage of the property if quoted on this plan. Any figure given is for initial guidance only and should not be relied on as a basis of valuation.