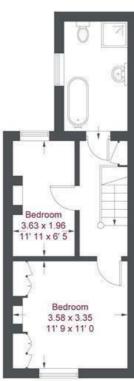

#### 020 8876 0100

First Floor 354 sq ft / 32.9 sq m

### Thorne Passage

Approximate Gross Internal Area = 805 sq ft / 74.8 sq m (Excluding Shed)

Not to scale, for guidance only and must not be relied upon as a statement of fact All measurements and areas are approximate only and have been prepared in accordance with the current edition of the RICS Code of Measuring Practice