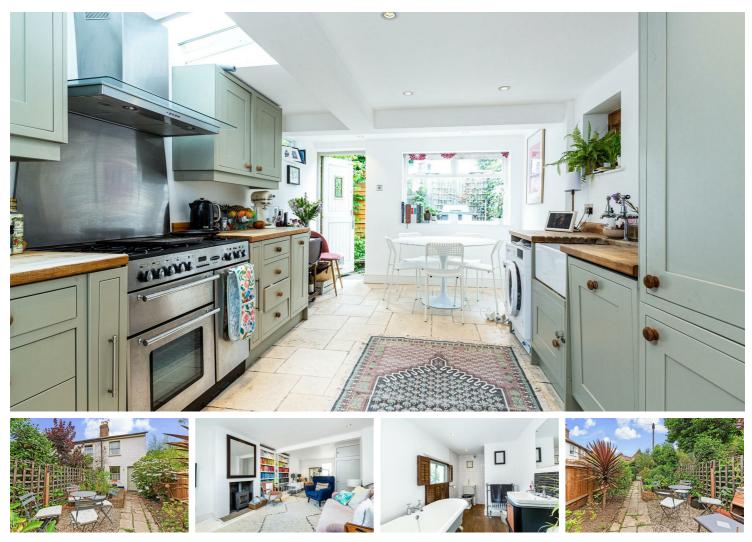

## Offers In Excess Of

A beautifully presented, end terrace cottage set in a picturesque setting within the Little Chelsea area of Barnes, just moments from Barnes village. This attractive period home has modern and light accommodation over two floors which is arranged to provide a fabulous open-plan living/dining space, with attractive wooden flooring and a log burner, which then leads to a modern, extended kitchen/breakfast area, with wooden worktops, some integrated appliances and a stable door giving access out to a rear courtyard that has a southerly aspect and a useful side access. There are two bedrooms and a stylish, spacious family bathroom on the first floor, that has a separate shower. The property is further enhanced by an attractive, front garden that is larger than most in the area. This property is also available with no onward chain. Thorne Passage is conveniently placed for the amenities of Barnes Village and White Hart Lane. For the commuter Barnes Bridge station is also a short walk away. The schools in the area include St Paul's School, The Harrodian, The Swedish School, Ibstock Place School, St Osmunds' (RC) and Barnes Primary School.

- Two Bedrooms
- Modern Bathroom With Separate Shower
- Spacious Double Reception Room
- 111 Modern Kitchen/Breakfast Room
- EPC Rating D / Council Tax E / Freehold
- Barnes Bridge Station
- Barnes Primary School
- No Onward Chain
- Gardens Front & Rear
- Attractive End Terrace Cottage
- A A 6