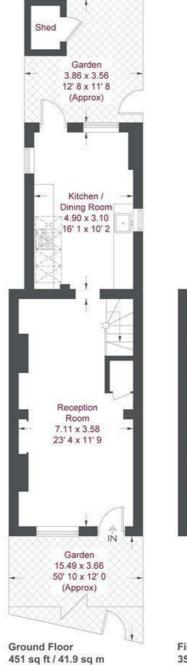

#### 020 8876 0100

First Floor 354 sq ft / 32.9 sq m

### Thorne Passage

Approximate Gross Internal Area = 805 sq ft / 74.8 sq m (Excluding Shed)

Not to scale, for guidance only and must not be relied upon as a statement of fact All measurements and areas are approximate only and have been prepared in accordance with the current edition of the RICS Code of Measuring Practice