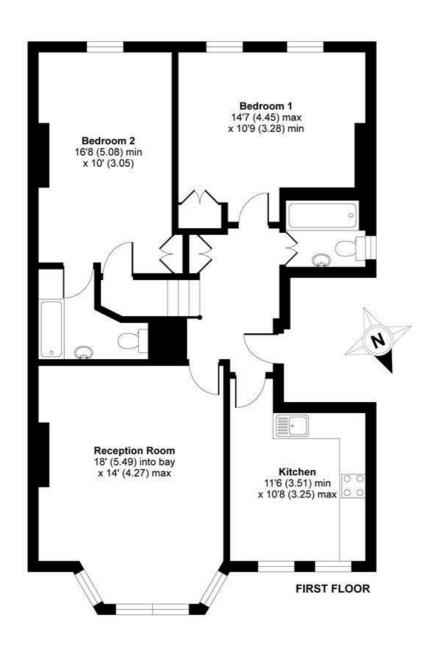

APPROX. GROSS INTERNAL FLOOR AREA 952 SQ FT 88.4 SQ METRES

Whilst every attempt has been made to ensure the accuracy of the floor plan contained here, measurements of doors, windows and rooms are approximate and no responsibility is taken for any error, omission or misstatement. These plans are for representation purposes only as defined by RICS Code of Measuring Practice and should be used as such by any prospective purchaser. Specifically no guarantee is given on the total square footage of the property if quoted on this plan. Any figure given is for initial guidance only and should not be relied on as a basis of valuation.