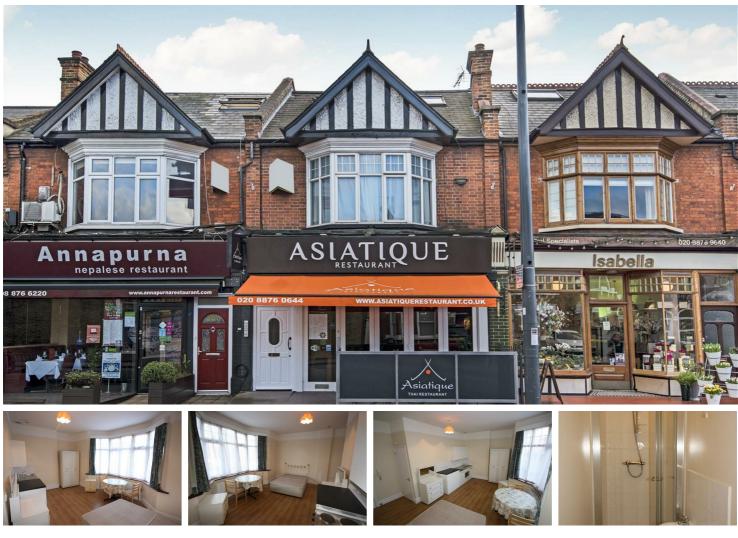

### Upper Richmond Road West, East Sheen, SW14

### Per Month

A spacious studio apartment in a central location in East Sheen. The property benefits from double glazing throughout, a large living space with kitchenette and a separate shower and basin. The property shares a W/C. Conveniently located on the Upper Richmond Road West, this fabulous apartment is ideally located for all the shops, bars and restaurants East Sheen has to offer. Transports links include Barnes and Mortlake Train Station and easy access to both Richmond Park and the A3.

Studio Apartment

Private En-Suite

- Part Furnished
- Open Plan Kitchen / Living
- EPC Rating E | Council Tax C | Deposit £1326.92
- 📑 🖞 Mortlake Train Station
- East Sheen Primary School
- Close to Richmond Park
- Well Kept Communal Areas
- Holding Deposit £265.38 | Minimum Term 12 Months