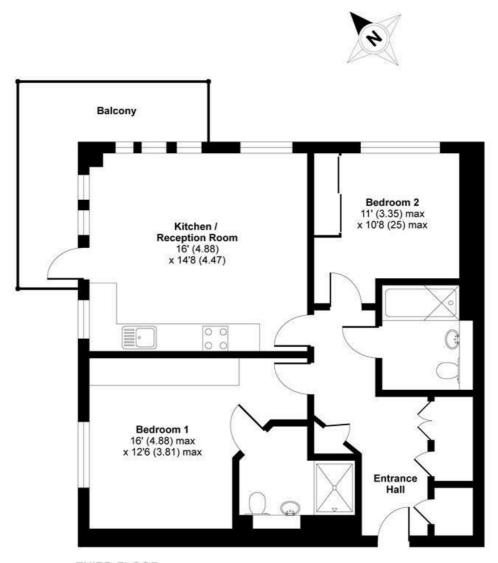

## Roehampton Lane, London, SW15

APPROX. GROSS INTERNAL FLOOR AREA 769 SQ FT 71.4 SQ METRES

THIRD FLOOR

Whilst every attempt has been made to ensure the accuracy of the floor plan contained here, measurements of doors, windows and rooms are approximate and no responsibility is taken for any error, omission or misstatement. These plans are for representation purposes only as defined by RICS Code of Measuring Practice and should be used as such by any prospective purchaser. Specifically no guarantee is given on the total square footage of the property if quoted on this plan. Any figure given is for initial guidance only and should not be relied on as a basis of valuation.