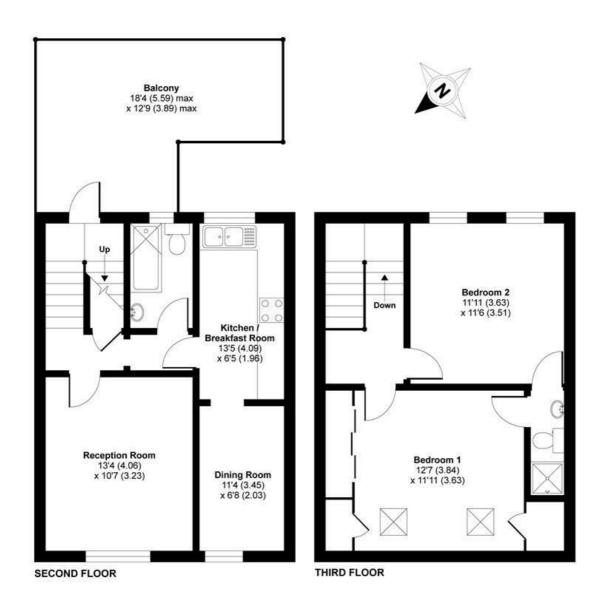

## £2,450 Per Month

Castelnau, Barnes, SW13

A fantastic apartment with a private roof terrace and off street parking. This is perfect for professional sharers or a couple who want an easy commute into the city as it is a very short walk from Hammersmith Station. The top floor comprises of one large double bedroom, a second double bedroom with built-in wardrobes and an en-suite shower room. Situated on the first floor is a brand new fully equipped kitchen which leads onto a dining/living area, a modern bathroom, a further double bedroom/reception and a large private roof terrace. The property is available on a furnished or unfurnished basis.

Option for Third Bedroom

Whilst every attempt has been made to ensure the accuracy of the floor plan contained here, measurements of doors, windows and rooms are approximate and no responsibility is taken for any error, omission or misstatement. These plans are for representation purposes only as defined by RICS Code of Measuring Practice and should be used as such by any prospective purchaser. Specifically no guarantee is given on the total square footage of the property if quoted on this plan. Any figure given is for initial guidance only and should not be relied on as a basis of valuation.