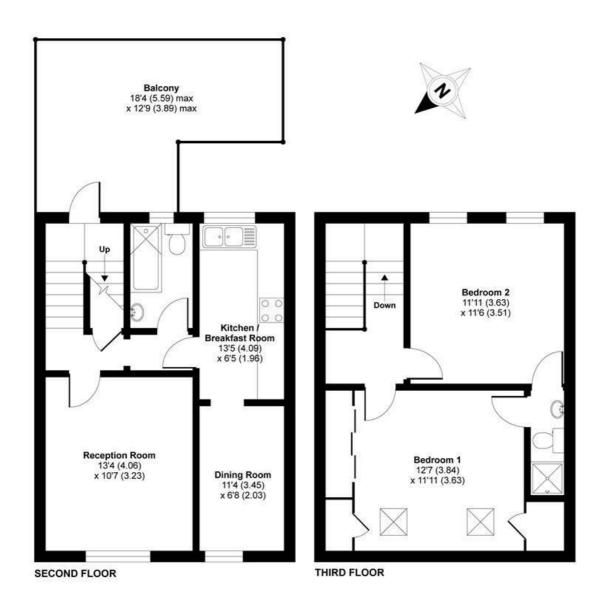

## Castelnau, Barnes, SW13

Per Month

A fantastic apartment with a private roof terrace and off street parking. This is perfect for professional sharers or a couple who want an easy commute into the city as it is a very short walk from Hammersmith Station. The top floor comprises of one large double bedroom, a second double bedroom with built-in wardrobes and an en-suite shower room. Situated on the first floor is a brand new fully equipped kitchen which leads onto a dining/living area, a modern bathroom, a further double bedroom/reception and a large private roof terrace. The property is available on a furnished or unfurnished basis.

Option for Third Bedroom

Whilst every attempt has been made to ensure the accuracy of the floor plan contained here, measurements of doors, windows and rooms are approximate and no responsibility is taken for any error, omission or misstatement. These plans are for representation purposes only as defined by RICS Code of Measuring Practice and should be used as such by any prospective purchaser. Specifically no guarantee is given on the total square footage of the property if quoted on this plan. Any figure given is for initial guidance only and should not be relied on as a basis of valuation.