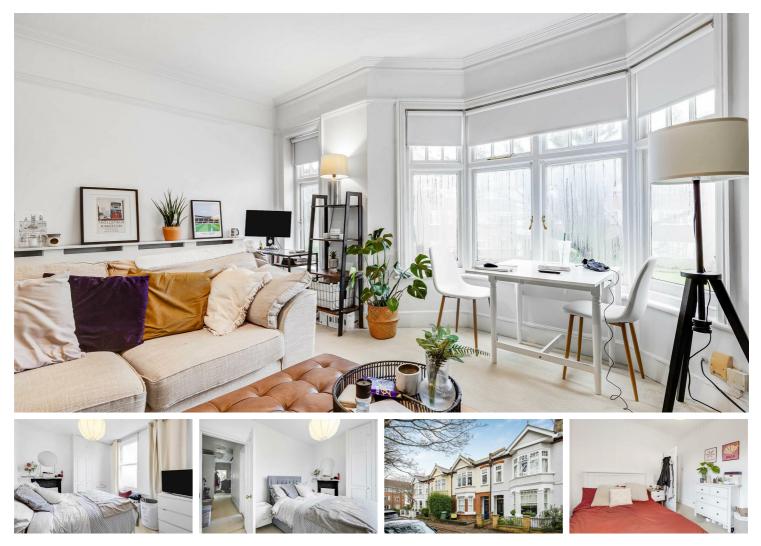

#### Per Month

Large and bright two double bedroom first floor flat situated moments from Mortlake station. This property offers a large reception room, two double bedrooms, fully fitted eat-in kitchen, bathroom with shower over bath and separate w/c. This apartment is a short walk to Mortlake station, several shops, cafes and pubs in East Sheen. Mortlake Station provides easy access into central London within around 23 minutes. Thomson House primary school is also 0.2 miles away.