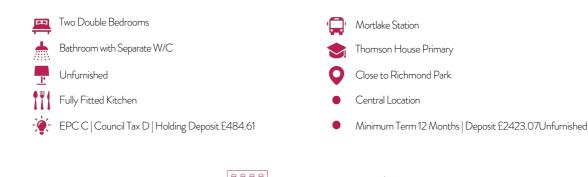

#### Per Month

Large and bright two double bedroom first floor flat situated moments from Mortlake station. This property offers a large reception room, two double bedrooms, fully fitted eat-in kitchen, bathroom with shower over bath and separate w/c. This apartment is a short walk to Mortlake station, several shops, cafes and pubs in East Sheen. Mortlake Station provides easy access into central London within around 23 minutes. Thomson House primary school is also 0.2 miles away.