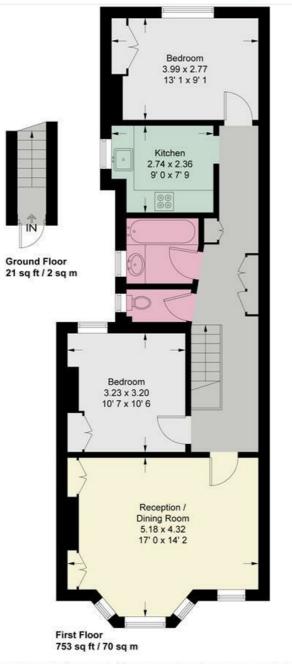

### **Palmers Road**

Approximate Gross Internal Area = 774 sq ft / 72 sq m

This plan is not to scale and must be used as layout guidance only. All measurements and areas are approximate and should not be relied upon to provide accurate information. This plan must not be relied upon when making property valuations, design considerations or any other such relevant decisions. We accept no responsibility or liability (whether in contract, tor to rotherwise) in relation to any loss whatsoever arising from or in connection with any use of this plan or the adequacy, accuracy or completeness of it or any information within it.