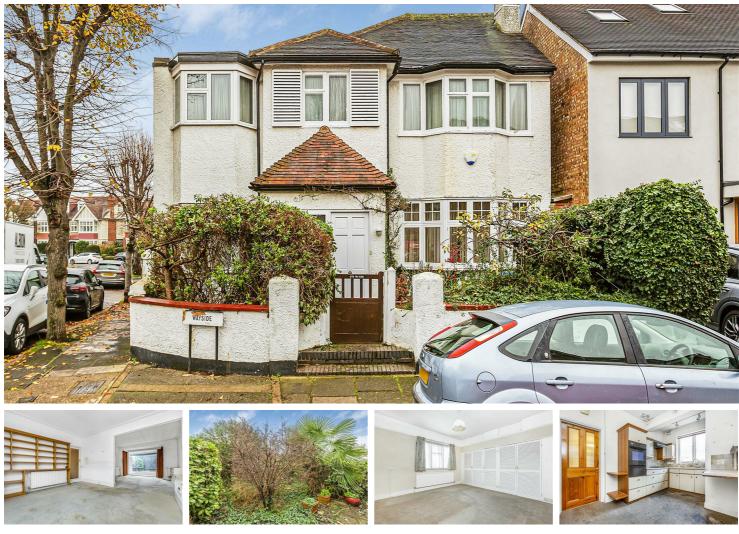

### Wayside, London, SW14

A truly unique detached four-bedroom house located just moments from Richmond Park. The property will be offered for sale for the first time in over 50 years and offers excellent potential to further extend and update (STPP). The accommodation is arranged over two floors and features four bedrooms, one bathroom with a separate w/c, two reception rooms, dining room, kitchen, a utility room, and a downstairs w/c. Outside the property boasts a secluded rear garden and a second courtyard garden with useful access from Christchurch Road. Wayside is a quiet residential road which is approximately 0.3 miles from both the Sheen Gate entrance to Richmond Park and Sheen Mount primary school which is Ofsted-rated "Good" and is one of the best schools in the area. For the commuter Mortlake Railway Station, with its service to Clapham Junction and Waterloo is just 0.5 miles away.

- Four Bedrooms
  - One Bathroom
  - Two Reception Rooms
- Kitchen & Utility Room
- 🔅 🛛 Freehold | EPC Rating | Council Tax

- Mortlake Station (Zone 3)
- Close To Sheen Mount Primary School
- Parkside Location
- Detached House
- Potential To Extend (STPP)