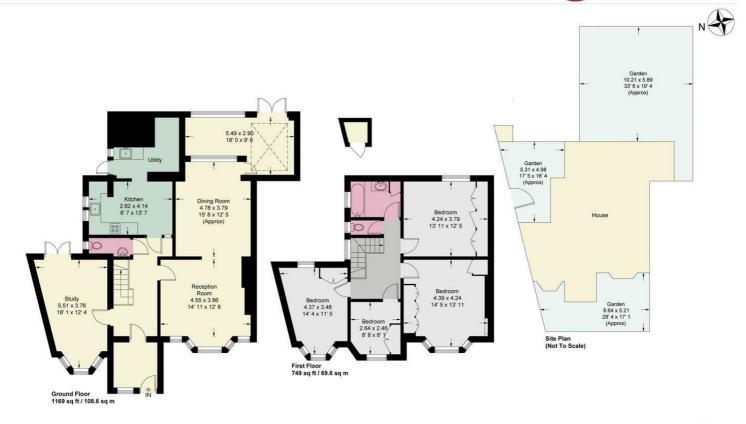

#### Wayside

Approximate Gross Internal Area = 1918 sq ft / 178.2 sq m Store = 12 sq ft / 1.1 sq m Total = 1930 sq ft / 179.3 sq m

This plan is not to scale and must be used as layout guidance only. All measurements and areas are approximate and should not be relied upon to provide accurate information. This plan must not be relied upon when making property valuations, design considerations or any other such relevant decisions. We accept no responsibility or liability (whether in contract, tort or otherwise) in relation to any loss whatsoever arising from or in connection with any use of this plan or the adequacy, accuracy or completeness of it or any information within it.