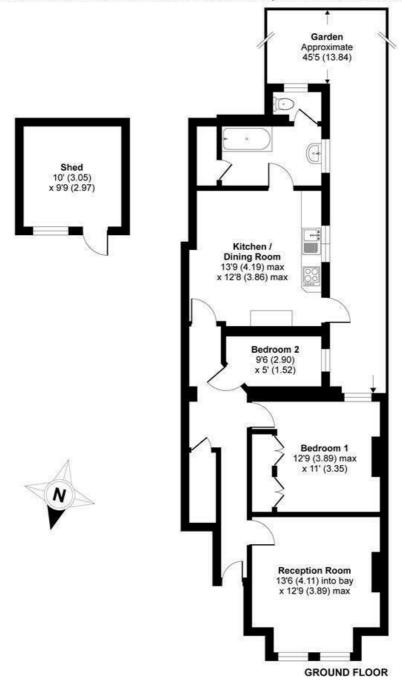

## Kingsway, London, SW14

APPROX. GROSS INTERNAL FLOOR AREA 767 SQ FT 71.2 SQ METRES (EXCLUDES RESTRICTED HEAD HEIGHT)

Whilst every attempt has been made to ensure the accuracy of the floor plan contained here, measurements of doors, windows and rooms are approximate and no responsibility is taken for any error, omission or misstatement. These plans are for representation purposes only as defined by RICS Code of Measuring Practice and should be used as such by any prospective purchaser. Specifically no guarantee is given on the total square footage of the property if quoted on this plan. Any figure given is for initial guidance only and should not be relied on as a basis of valuation.

Copyright nichecom.co.uk 2018 Produced for James Anderson REF: 302400