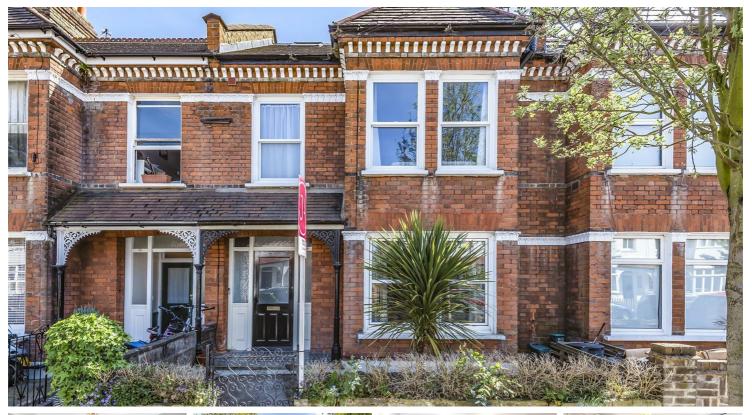

## **FOR SALE**

£550,000

Kingsway, Mortlake, SW14

PRIVATE GARDEN - NO ONWARD CHAIN - OVER 750 sqft

A spacious two-bedroom Edwardian maisonette with a good size private south facing garden situated in this sought after and convenient Mortlake location. The property offers well planned accommodation to the ground floor, comprising entrance hall, bay fronted reception room, kitchen breakfast room, two bedrooms and one family bathroom. The property is offered for sale with no onward chain and share of freehold. Kingsway is a popular residential street and is ideally located within easy reach of the popular High Street of East Sheen with its' numerous excellent shops and coffee bars. Mortlake mainline railway station is a short walk away providing direct access into Central London.