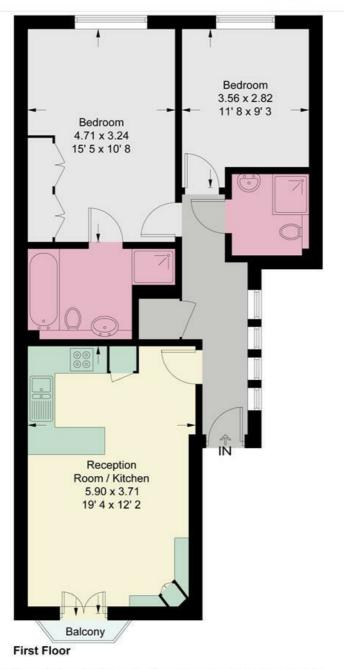

### Lonsdale Road

Approximate Gross Internal Area = 688 sq ft / 63.9 sq m

This plan is not to scale and must be used as layout guidance only. All measurements and areas are approximate and should not be relied upon to provide accurate information. This plan must not be relied upon when making property valuations, design considerations or any other such relevant decisions. We accept no responsibility or liability (whether in contract, tort or otherwise) in relation to any loss whatsoever arising from or in connection with any use of this plan or the adequacy, accuracy or completeness of it or any information within it.