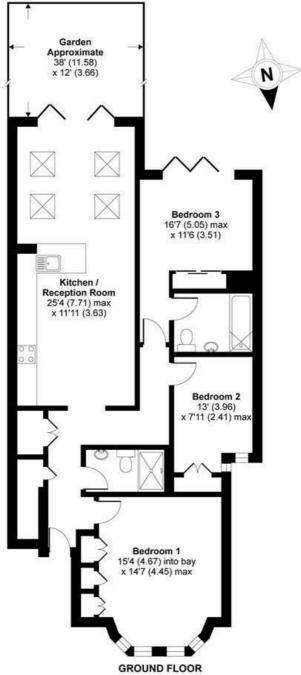

## **Upper Richmond Road, London, SW15**

APPROX. GROSS INTERNAL FLOOR AREA 1062 SQ FT 98.7 SQ METRES

Whilst every attempt has been made to ensure the accuracy of the floor plan contained here, measurements of doors, windows and rooms are approximate and no responsibility is taken for any error, omission or misstatement. These plans are for representation purposes only as defined by RICS Code of Measuring Practice and should be used as such by any prospective purchaser. Specifically no guarantee is given on the total square footage of the property if quoted on this plan. Any figure given is for initial guidance only and should not be relied on as a basis of valuation.