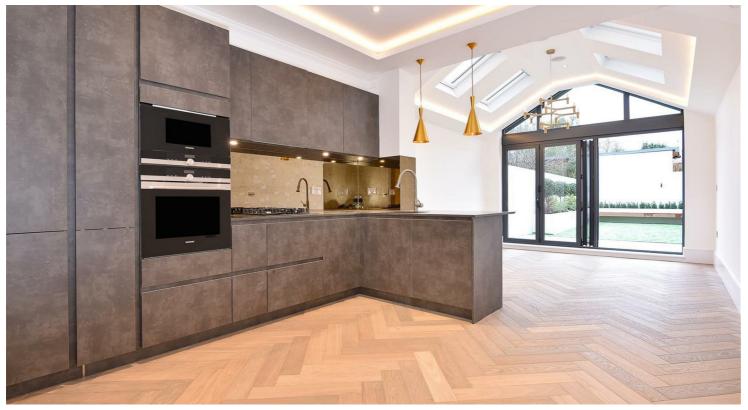

## £4,000 Per Month

Per Month

Immaculately presented throughout, the property offers 1062sqft of accommodation with three generous double bedrooms, containing ample built in storage. The impressively high quality open plan kitchen and living area are remarkably spacious and bright, with bi-folding doors providing direct access onto the beautifully landscaped private garden. Specification throughout is incredibly modern with beautiful high ceilings, top of the range kitchen appliances and a beautifully styled bathroom. Both a highly contemporary and characterful apartment, the property is truly unique.

Three Double Bedrooms

Two Bathrooms

Open Plan Reception

Modern Kitchen

EPC Rating C / Council Tax Band F / Holding Deposit £923.07

Barnes Train Station

Barnes Primary

Richmond Park