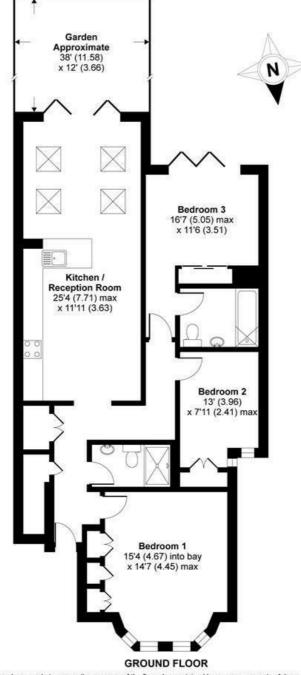

### Upper Richmond Road, London, SW15

APPROX. GROSS INTERNAL FLOOR AREA 1062 SQ FT 98.7 SQ METRES

Whilst every attempt has been made to ensure the accuracy of the floor plan contained here, measurements of doors, windows and rooms are approximate and no responsibility is taken for any error, omission or misstatement. These plans are for representation purposes only as defined by RICS Code of Measuring Practice and should be used as such by any prospective purchaser. Specifically no guarantee is given on the total square footage of the property if quoted on this plan. Any figure given is for initial guidance only and should not be relied on as a basis of valuation.

Copyright nichecom.co.uk 2018 Produced for James Anderson REF : 238827

OPEN 7 DAYS A WEEK • Weekdays until 9pm • Weekends until 5pm