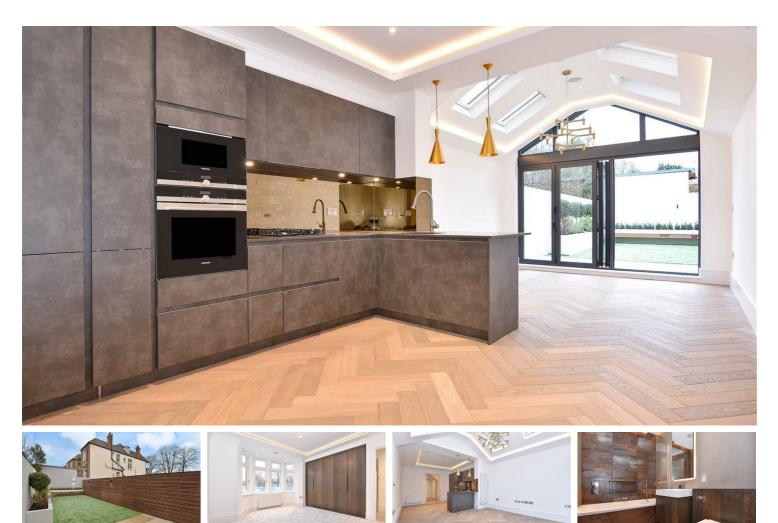

#### Per Month

Immaculately presented throughout, the property offers 1062sqft of accommodation with three generous double bedrooms, containing ample built in storage. The impressively high quality open plan kitchen and living area are remarkably spacious and bright, with bi-folding doors providing direct access onto the beautifully landscaped private garden. Specification throughout is incredibly modern with beautiful high ceilings, top of the range kitchen appliances and a beautifully styled bathroom. Both a highly contemporary and characterful apartment, the property is truly unique.

The property is ideally located for Barnes station providing regular and direct train services to London Waterloo and for public transport amenities to Hammersmith, Putney and Richmond. The outstanding Barnes Primary and East Sheen Primary Schools are within 0.7 miles and 0.6 miles respectively, whilst the extensive recreational amenities of Barnes Common, Palewell Common and Richmond Park are moments away.