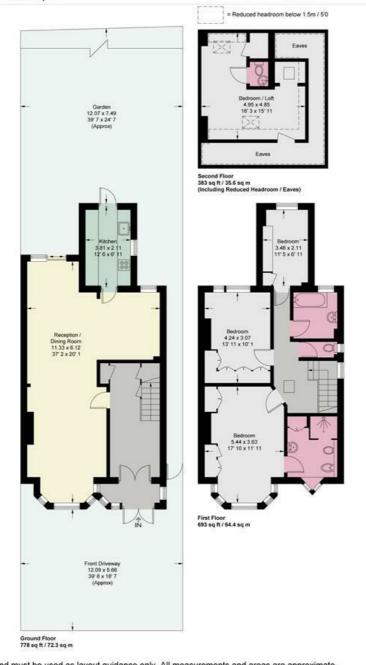

## **Richmond Park Road**

Approximate Gross Internal Area = 1682 sq ft / 156.3 sq m (Excluding Reduced Headroom / Eaves)
Reduced Headroom / Eaves = 172 sq ft / 16 sq m
Total = 1854 sq ft / 172.3 sq m

This plan is not to scale and must be used as layout guidance only. All measurements and areas are approximate and should not be relied upon to provide accurate information. This plan must not be relied upon when making property valuations, design considerations or any other such relevant decisions. We accept no responsibility or liability (whether in contract, tort or otherwise) in relation to any loss whatsoever arising from or in connection with any use of this plan or the adequacy, accuracy or completeness of it or any information within it.