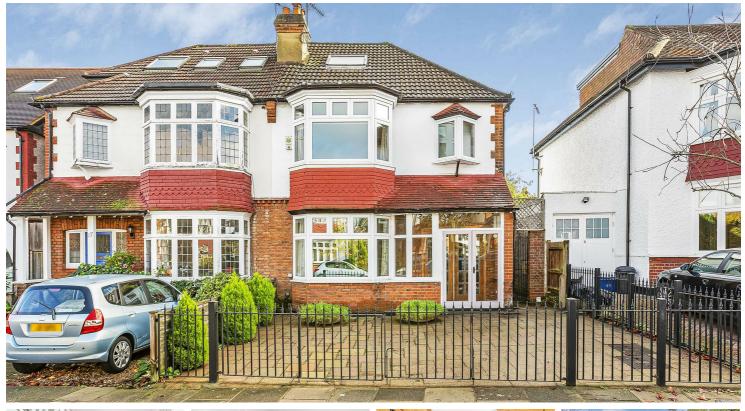

## Richmond Park Road, London, SW14

A rare opportunity to acquire this superbly proportioned four bedroom, semi-detached family house requiring updating and offering great potential to improve and enlarge subject to the usual consents. The property offers over 1,850 sqft of accommodation arranged over three floors and features, off street parking, a secluded rear garden, and is situated on one of East Sheen's premier roads. The house is offered to market with no onward chain and is located just moments from the main Sheen shopping centre and just over 0.3 miles from Mortlake Railway Station, with its service to Clapham Junction and Waterloo. The Sheen Gate to Richmond Park is approximately a quarter of a mile away whilst Palewell Common is a stones throw away. There are many excellent schools in the general vicinity including St. Paul's, Tower House, Ibstock Place, The German and Swedish Schools, Colet Court and numerous first rate State Primary Schools.

Three/Four Bedrooms

Two Bathrooms

37ft Reception Room

Kitchen With Appliances

Freehold | EPC D | Council Tax G

Mortlake Station (Zone 3)

Outstanding Schools Nearby

Parkside Location