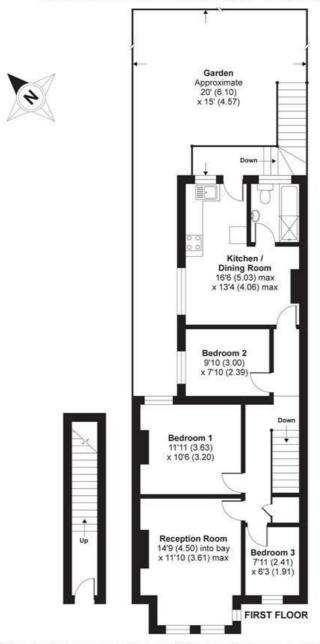

## Cowley Road, Mortlake, SW14

Per Month

Spacious three bedroom maisonette located on a popular tree lined road in Mortlake. The property comprises a large reception room, two double bedrooms, one with built in wardrobes and one single bedroom/study. At the rear of the property is a fully fitted kitchen with large dining area, modern white bathroom suite and a private decked balcony leading down to a private garden. Cowley Road is conveniently situated within a few minutes walk of Mortlake Station and Barnes Bridge Station, while the shops of White Hart Lane are a short stroll away.

## Cowley Road, London, SW14

APPROX. GROSS INTERNAL FLOOR AREA 853 SQ FT 79.2 SQ METRES

Whilst every attempt has been made to ensure the accuracy of the floor plan contained here, measurements of doors, windows and rooms are approximate and no responsibility is taken for any error, omission or misstatement. These plans are for representation purposes only as defined by RICS Code of Measuring Practice and should be used as such by any prospective purchaser. Specifically no guarantee is given on the total square footage of the property if quoted on this plan. Any figure given is for initial guidance only and should not be relied on as a basis of valuation.