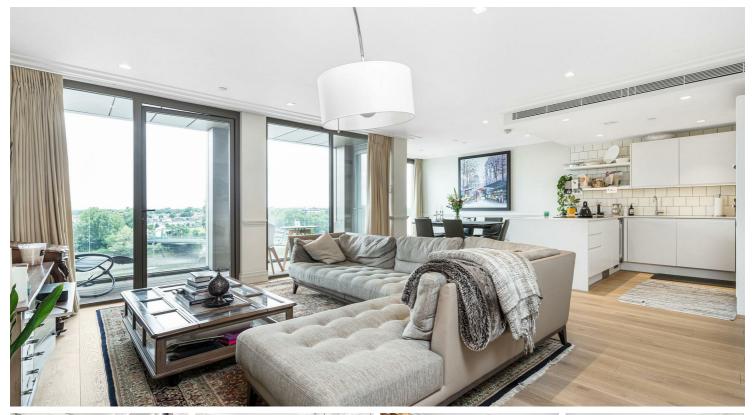

## £5,500 Per Month

Per Month

Located on the fifth floor of the Prestigious Queens Wharf Riverside Development, this bright apartment is configured over 1450sqft to offer three spacious double bedrooms each with private balconies overlooking a communal area with well kept gardens. The principal bedroom offers an ensuite with freestanding bath and walk in shower in addition to ample built in wardrobe space. At the front of the property you will find a fitted kitchen and open plan living/dining room leading out onto a private 16" balcony with sweeping unobstructed views over both Hammersmith Bridge and the River Thames. The property also offers allocated underground parking and concierge service.

Three Double Bedrooms

Three Bathrooms

Open Plan Reception Room

Modern Kitchen

EPC Rating B/ Council Band Tax G/ Deposit £7,615.38

Hammersmith Station

St Pauls School

Off Street Parking

River Views

Holding Deposit £1,269.23 / Minimum Term 12 Months

Fifth Floor