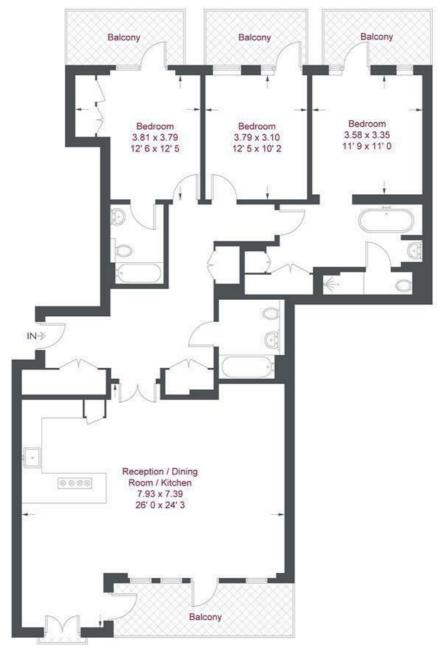

## **Queens Wharf**

Approximate Gross Internal Area = 1465 sq ft / 136.1 sq m

This plan is not to scale and must be used as layout guidance only. All measurements and areas are approximate and should not be relied upon to provide accurate information. This plan must not be relied upon when making property valuations, design considerations or any other such relevant decisions. We accept no responsibility or liability (whether in contract, tort or otherwise) in relation to any loss whatsoever arising from or in connection with any use of this plan or the adequacy, accuracy or completeness of it or any information within it.