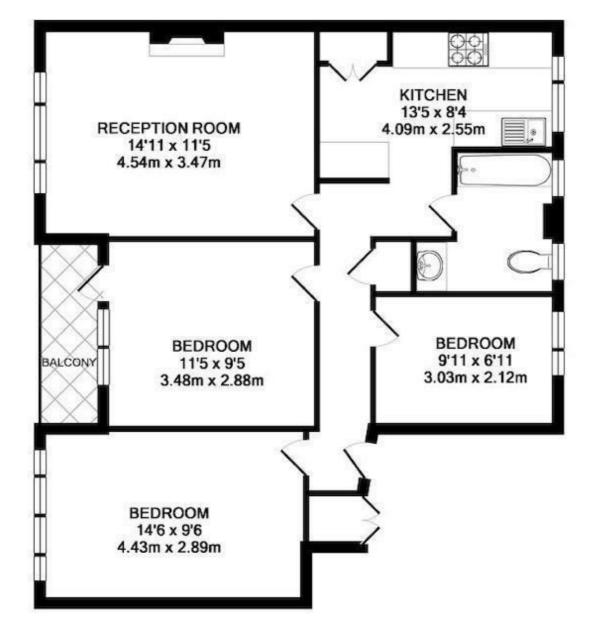

## WESTFIELDS, SW13 TOTAL APPROX. FLOOR AREA 754 SQ.FT. (70.1 SQ.M.)

All measurements taken to RICs Guidelines for Gross Internal Area. Whilst every attempt has been made to ensure the accuracy of the floor plan contained here, all measurements are approximate and so responsibility is taken for any error, omission or misstatement. This plan is for illustrative purposes only and should be used as such by any prospective purchaser. This services, systems and appliances shown have not been tested and no guarantee as to their operability or efficiency can be given.

given. Made with Metropix ©2014