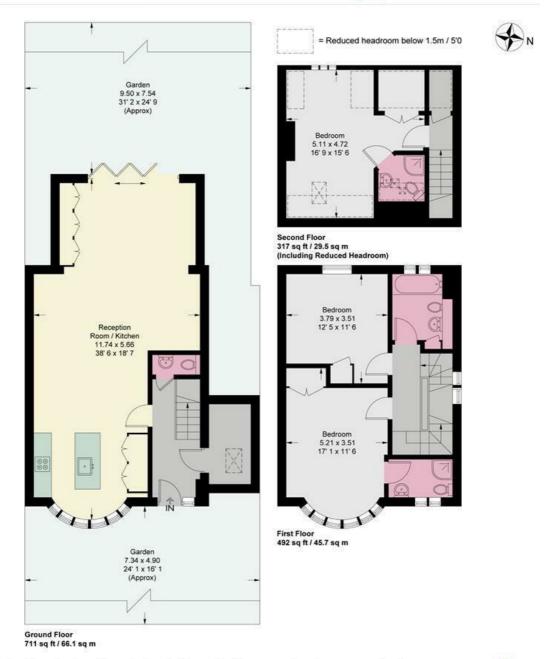

## Derby Road, London, SW14

A WELL PRESENTED three-bedroom SEMI-DETACHED house well positioned on PARKSIDE EAST SHEEN. The property is arranged to provide spacious accommodation across three floors, offering two double bedrooms on the first floor, a further double bedroom on the top floor, three modernised bathrooms, including two en-suites, and a further downstairs W/C and utility room. The property benefits from incredible lighting let in through the bay fronted windows, has a bright and airy open plan kitchen/dining/living space with wooden flooring throughout. The extended living space benefits further from bi-folding doors which lead out onto a beautifully maintained west facing garden. There is the additional benefit of off street parking to the front.

West Facing Garden

Off Street Parking

This plan is not to scale and must be used as layout guidance only. All measurements and areas are approximate and should not be relied upon to provide accurate information. This plan must not be relied upon when making property valuations, design considerations or any other such relevant decisions. We accept no responsibility or liability (whether in contract, tort or otherwise) in relation to any loss whatsoever arising from or in connection with any use of this plan or the adequacy, accuracy or completeness of it or any information within it.