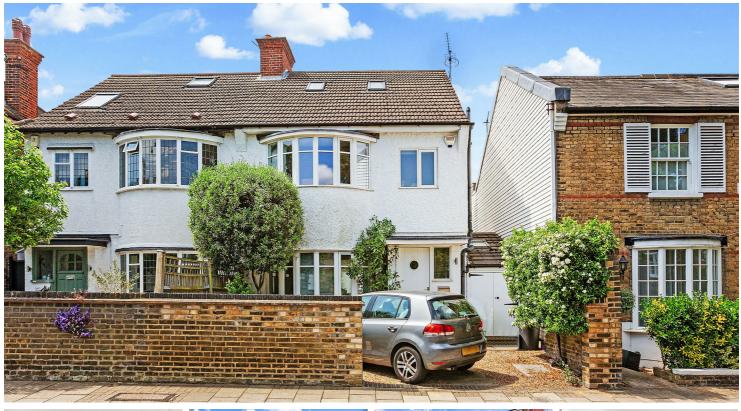

## Derby Road, London, SW14

A WELL PRESENTED three-bedroom SEMI-DETACHED house well positioned on PARKSIDE EAST SHEEN. The property is arranged to provide spacious accommodation across three floors, offering two double bedrooms on the first floor, a further double bedroom on the top floor, three modernised bathrooms, including two en-suites, and a further downstairs W/C and utility room. The property benefits from incredible lighting let in through the bay fronted windows, has a bright and airy open plan kitchen/dining/living space with wooden flooring throughout. The extended living space benefits further from bi-folding doors which lead out onto a beautifully maintained west facing garden. There is the additional benefit of off street parking to the front.

Derby Road is situated on the 'park side' of East Sheen just moments away from Sheen Mount Primary School as well as being walking distance to the incredible Richmond Park. The location further benefits from the range of independent boutiques, coffee shops and restaurants on the East Sheen high street whilst Mortlake and North Sheen Railway Stations, providing a service to Clapham Junction and Waterloo, both being just over half a mile away.