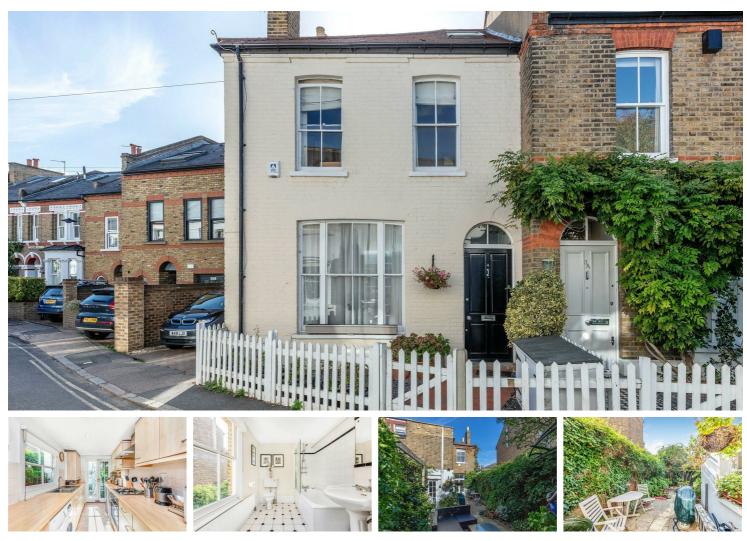

#### Guide Price

A charming end-of-terrace house located in the heart of Barnes Village. The property is available for sale with no onward chain for the first time in over 15 years. The ground floor comprises a light and spacious double reception room, currently incorporating a dining area with French doors out to the garden, and there is a kitchen with doors out to the garden. Upstairs, the first floor provides two generous double bedrooms, a large bathroom and stairs that lead from the landing up to a converted, light loft area with two windows. The rear garden is attractive, mostly paved and enclosed with a lovely southerly aspect. The property is set in a prime location for the delights of Barnes High Street, including the Pond and Farmers' Market. Barnes Bridge Station and the River Thames are moments from the property. The property is in a Conservation area CA1 Barnes Green. The schools in the area include St Paul's School, The Harrodian, The Swedish School, Ibstock Place School, St Osmunds' (RC) and Barnes Primary School.

- 💻 🛛 Two Double Bedrooms Plus Loft Room
  - Large First Floor Bathroom
  - Spacious Double Reception
- Fitted Kitchen
- EPC Rating D / Council Tax F / Freehold
- Barnes Bridge Station
- Excellent Local Schools
- No Onward Chain
- Southerly Facing Rear Garden
- Attractive End Of Terrace House