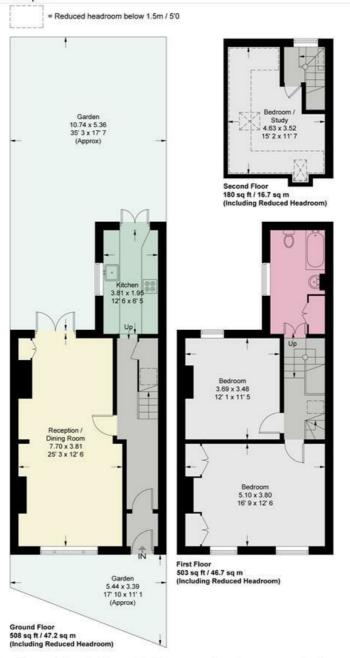

## **Cleveland Gardens**

Approximate Gross Internal Area = 1110 sq ft / 103.1 sq m (Excluding Reduced Headroom) Reduced Headroom = 81 sq ft / 7.5 sq m Total = 1191 sq ft / 110.6 sq m

X

This plan is not to scale and must be used as layout guidance only. All measurements and areas are approximate and should not be relied upon to provide accurate information. This plan must not be relied upon when making property valuations, design considerations or any other such relevant decisions. We accept no responsibility or liability (whether in contract, tort or otherwise) in relation to any loss whatsoever arising from or in connection with any use of this plan or the adequacy, accuracy or completeness of it or any information within it.