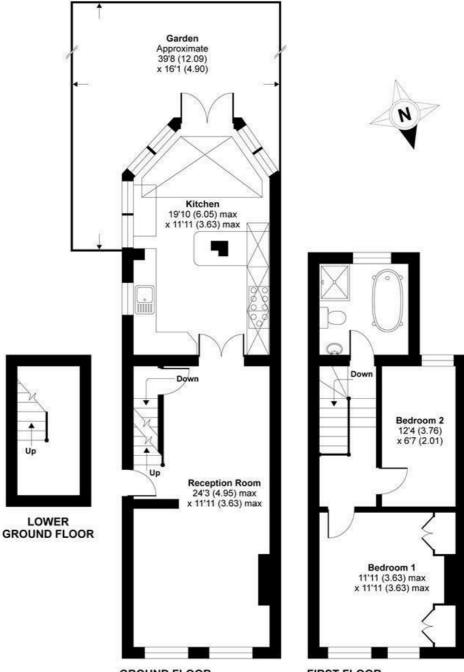

### Archway Street, London, SW13

APPROX. GROSS INTERNAL FLOOR AREA 960 SQ FT 89.2 SQ METRES

#### **GROUND FLOOR**

#### **FIRST FLOOR**

Whilst every attempt has been made to ensure the accuracy of the floor plan contained here, measurements of doors, windows and rooms are approximate and no responsibility is taken for any error, omission or misstatement. These plans are for representation purposes only as defined by RICS Code of Measuring Practice and should be used as such by any prospective purchaser. Specifically no guarantee is given on the total square footage of the property if quoted on this plan. Any figure given is for initial guidance only and should not be relied on as a basis of valuation.