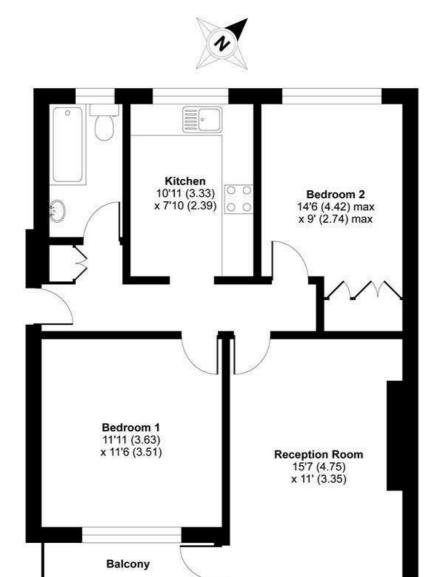

## Westfields Avenue, London, SW13

APPROX. GROSS INTERNAL FLOOR AREA 655 SQ FT 60.8 SQ METRES

FOURTH FLOOR

Whilst every attempt has been made to ensure the accuracy of the floor plan contained here, measurements of doors, windows and rooms are approximate and no responsibility is taken for any error, omission or misstatement. These plans are for representation purposes only as defined by RICS Code of Measuring Practice and should be used as such by any prospective purchaser. Specifically no guarantee is given on the total square footage of the property if quoted on this plan. Any figure given is for initial guidance only and should not be relied on as a basis of valuation.