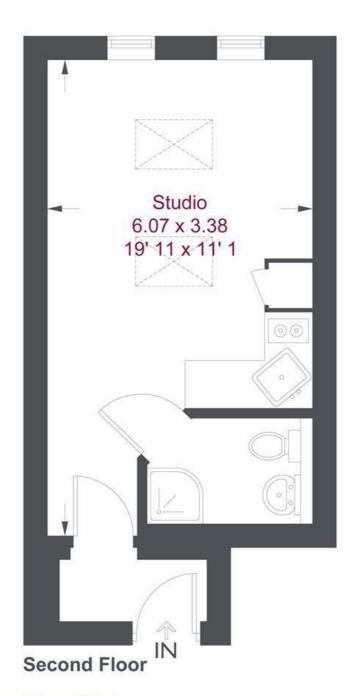

## **Upper Richmond Road West**

Approximate Gross Internal Area = 244 sq ft / 22.7 sq m

This plan is not to scale and must be used as layout guidance only. All measurements and areas are approximate and should not be relied upon to provide accurate information. This plan must not be relied upon when making property valuations, design considerations or any other such relevant decisions. We accept no responsibility or liability (whether in contract, tort or otherwise) in relation to any loss whatsoever arising from or in connection with any use of this plan or the adequacy, accuracy or completeness of it or any information within it.