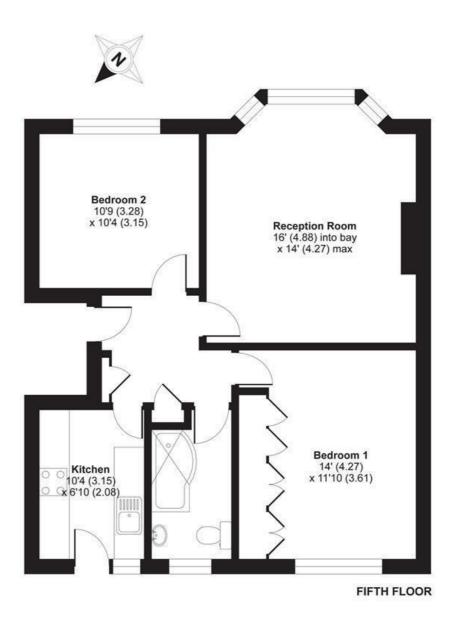

## Upper Richmond Road West, East Sheen, SW14

APPROX. GROSS INTERNAL FLOOR AREA 699 SQ FT 64.9 SQ METRES

Whilst every attempt has been made to ensure the accuracy of the floor plan contained here, measurements of doors, windows and rooms are approximate and no responsibility is taken for any error, omission or misstatement. These plans are for representation purposes only as defined by RICS Code of Measuring Practice and should be used as such by any prospective purchaser. Specifically no guarantee is given on the total square footage of the property if quoted on this plan. Any figure given is for initial guidance only and should not be relied on as a basis of valuation.