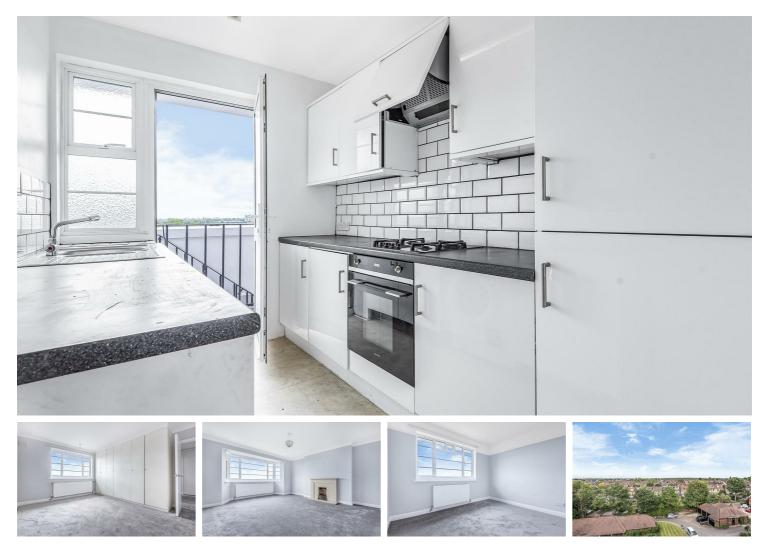

#### Per Month

Located within the sought after Deanhill Court development this very attractive top floor apartment boasts two double bedrooms, modern fully tiled bathroom and a contemporary kitchen with Smeg gas hob. Furthermore, the apartment has plenty of storage space and exceptional views. The local amenities of East Sheen and Richmond are close by, providing a number of supermarkets, cafes and restaurants. Sheen Mount School is very close by as are Richmond Park, Sheen Common and the River Thames. The apartment is available on an unfurnished basis.

- Two Bedrooms One Bathroom Unfurnished Galley Kitchen EPC D | Council Tax D | Deposit £2307.69
- Close to Transport
- Sheen Mount Primary School
- Panoramic Views Over London
- Residents Parking | Lift Access
- Holding Deposit £461.53 | Minimum Term 12 Months