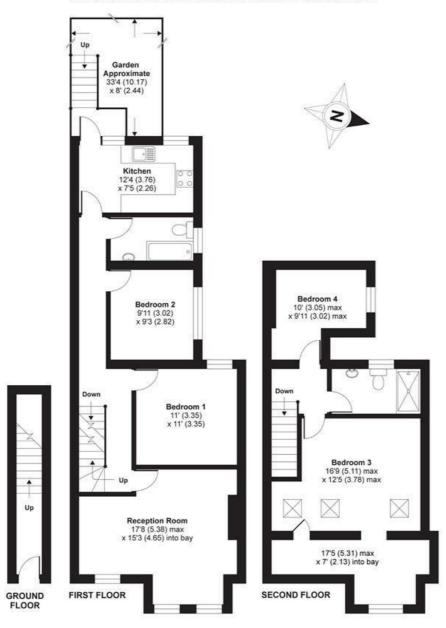

### Ashleigh Road, London, SW14

APPROX. GROSS INTERNAL FLOOR AREA 1290 SQ FT 119.8 SQ METRES

Whilst every attempt has been made to ensure the accuracy of the floor plan contained here, measurements of doors, windows and rooms are approximate and no responsibility is taken for any error, omission or misstatement. These plans are for representation purposes only as defined by RICS Code of Measuring Practice and should be used as such by any prospective purchaser. Specifically no guarantee is given on the total square footage of the property if quoted on this plan. Any figure given is for initial guidance only and should not be relied on as a basis of valuation.

Copyright nichecom.co.uk 2019 Produced for James Anderson REF : 483171

OPEN 7 DAYS A WEEK • Weekdays until 9pm • Weekends until 5pm