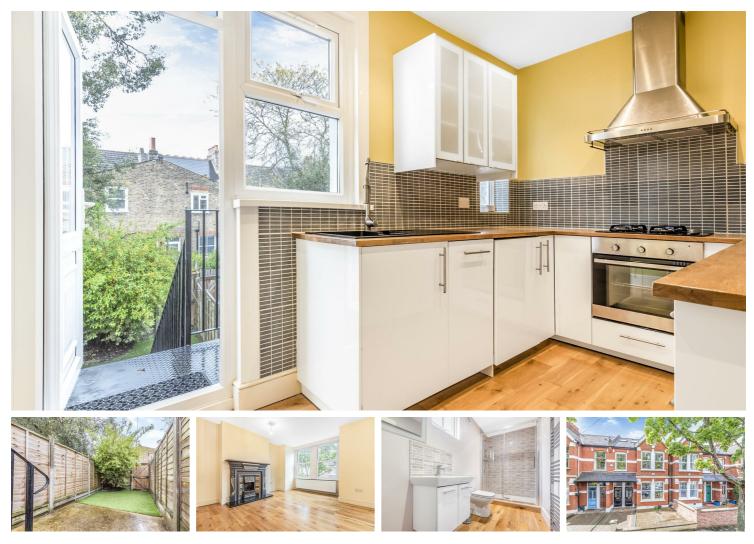

#### Per Month

This is a top floor maisonette over 2 floors. Newly refurbished to a very high standard with new carpet and wooden floors throughout. The property includes four double bedrooms and two stunning bathrooms. The kitchen is modernised and opens out to a stairs case that leads you to the private garden. Located on leafy Ashleigh road, the property is incredibly close to local amenities, the river and transport links are moments away.

Two Bathrooms

Four Double Bedrooms

- Spacious Reception
- Modern Kitchen

- Mortlake Station
  Thomson House
  River Thames
  Private Garden
- Over 1200 Sq ft

OPEN 7 DAYS A WEEK • Weekdays until 9pm • Weekends until 5pm