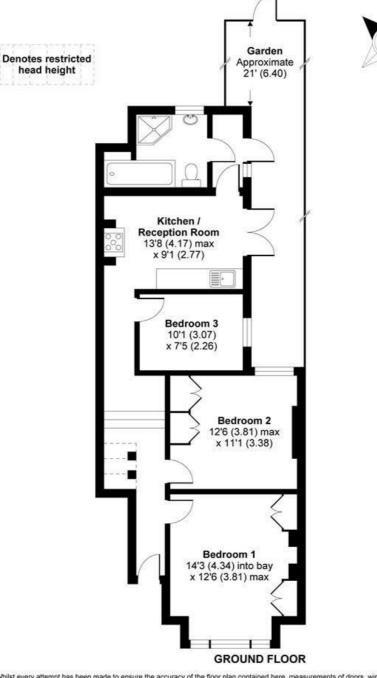

### Lyric Road, London, SW13

APPROX. GROSS INTERNAL FLOOR AREA 734 SQ FT 68.1 SQ METRES (EXCLUDES RESTRICTED HEAD HEIGHT)

Whilst every attempt has been made to ensure the accuracy of the floor plan contained here, measurements of doors, windows and rooms are approximate and no responsibility is taken for any error, omission or misstatement. These plans are for representation purposes only as defined by RICS Code of Measuring Practice and should be used as such by any prospective purchaser. Specifically no guarantee is given on the total square footage of the property if quoted on this plan. Any figure given is for initial guidance only and should not be relied on as a basis of valuation.

Copyright nichecom.co.uk 2016 Produced for James Anderson REF : 140707