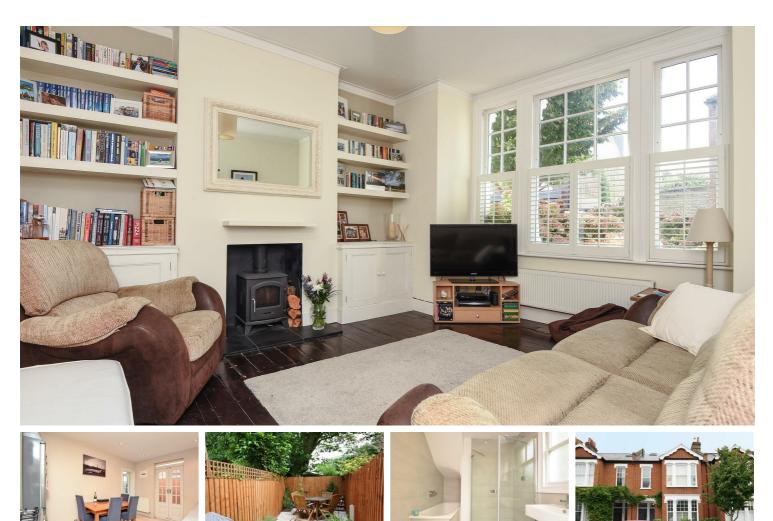

# £2,500 Per Month

Per Month

A beautifully presented lower maisonette set within a period property. This wonderfully light home benefits from an abundance of charm and character. The property provides a reception room with feature fireplace and bay window, master bedroom with fitted wardrobes, second bedroom, modern fitted kitchen/diner, utility area and brand new bathroom. The property is enhanced by a private rear garden. Lyric Road is a popular road located in the heart of Barnes village just off Lonsdale road and the Thames towpath. Local amenities are available on the High street with Barnes bridge station just a short walk away.

- Two Bedrooms Stunning Bathroom
- Spacious Reception
- Modern Kitchen
- 🔄 EPC Rating D/ Council Tax D/ Deposit £2,884.61
- 📄 🛛 Barnes Bridge Station
- St Osmunds School
- Barnes Village Location
- Garden
- 12 Month Minimum Term / Holding Deposit £576.92